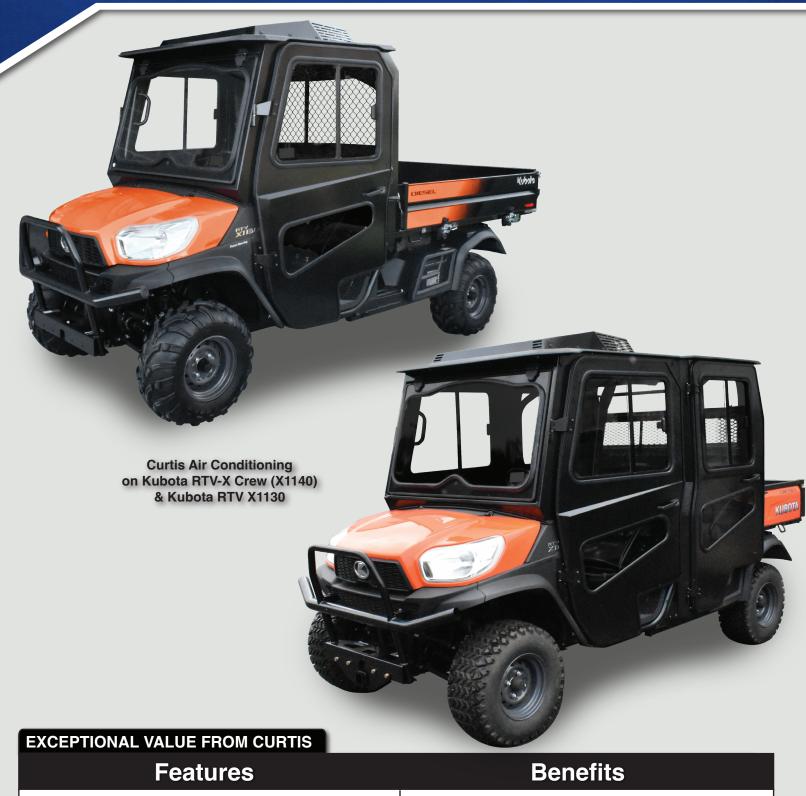

### **Overhead Console**

10 multi-directional adjustable vents 3-speed blower control Adjustable electronic thermostat 3 Easily replaceable air filters Blend door provides fresh air, recirculated air, or a mix