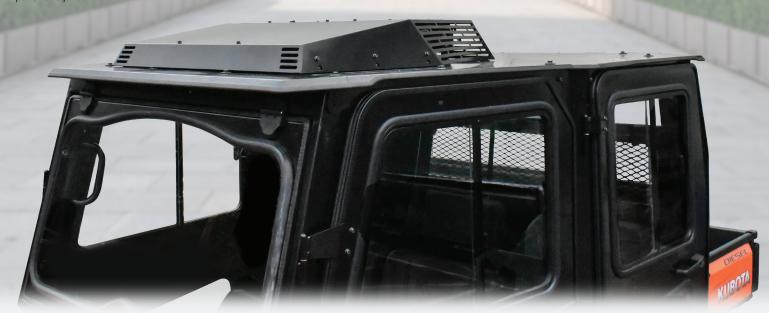

# **CURTIS** Curtis Air Conditioning For Kubota RTV X Crew, X1140, & X1130 Diesel Vehicles

| Features                                                               | Benefits                                                              |
|------------------------------------------------------------------------|-----------------------------------------------------------------------|
| All Aluminum Low Profile rooftop design                                | Lightweight and Rust Free with a stylish look                         |
| Overhead controls for blower and thermostat                            | Easy to reach and doesn't interfere with optional factory accessories |
| Rooftop comes completely assembled With hoses and wiring pre-connected | Greatly reduces installation time                                     |