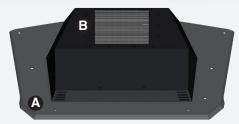

## **Exterior Unit**

- Cover removes easily for access to internal components such as fuses and relays
- Ample air inlet grille area provides plenty of fresh air to condenser fan

**CURTIS** More Innovation. More Value.