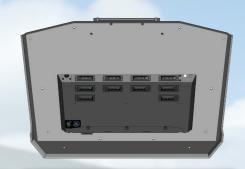

## **Exterior Unit**

- Cover removes easily for access to internal components such as fuses and relays
- Ample air inlet grille area provides plenty of fresh air to condenser fan

**CURTIS** More Innovation. More Value.