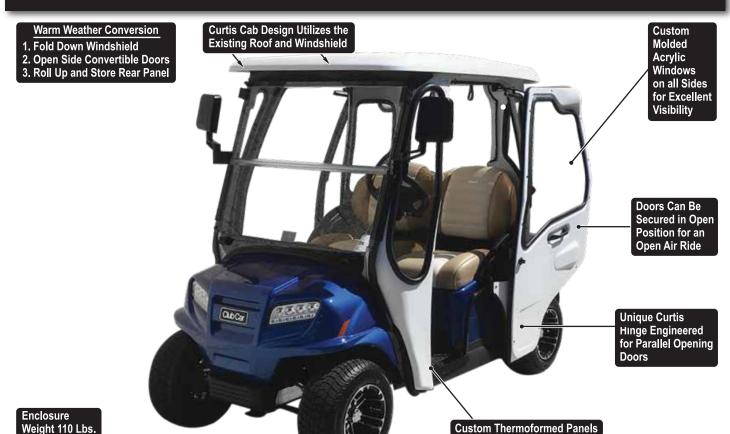

### **CURTIS CAB FEATURES**

Lightweight molded thermoformed panels complement any vehicle

Stylish, contemporary design

Easy glide parallel opening doors

Drive with the doors OPEN...

Drive with the doors CLOSED...

**Styling Complements Your Vehicle** 