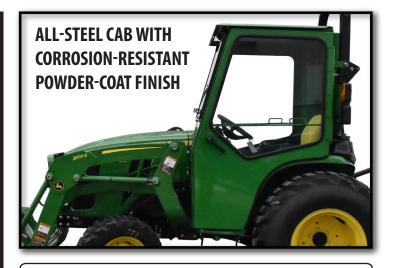

## Cab Fits John Deere 3025E, 3032E & 3038E Models 2018+

**CURTIS CAB FEATURES** 

Affordable all-steel cab with corrosion-resistant powder-coat finish

**Venting Glass Windshield** 

Large Glass Windows for Maximum Visibility Doors & Rear Panel are Pin-Hinged for Easy Toolless Removal