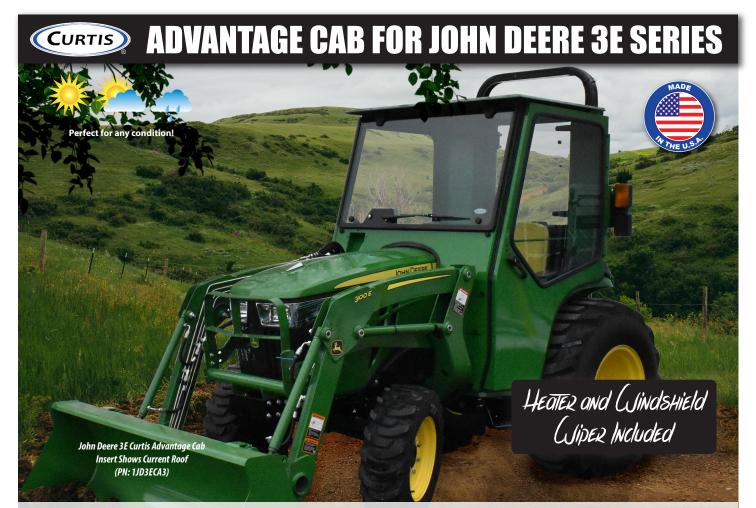

## Cab Fits John Deere 3025E, 3032E & 3038E Models 2018+

**CURTIS CAB FEATURES** 

Affordable all-steel cab with corrosion-resistant powder-coat finish

**Venting Glass Windshield** 

Large Glass Windows for Maximum Visibility Doors & Rear Panel are Pin-Hinged for Easy Toolless Removal