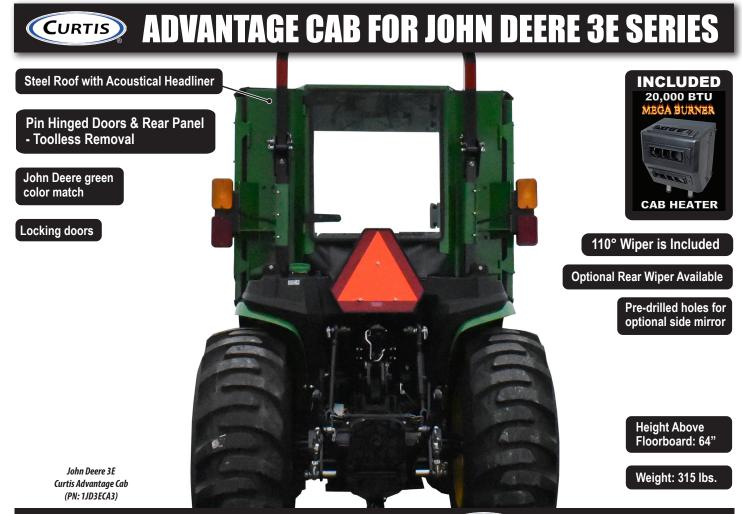

## Cab Fits John Deere 3025E, 3032E & 3038E Models 2018+

**CURTIS CAB FEATURES** 

Affordable all-steel cab with corrosion-resistant powder-coat finish

**Venting Glass Windshield** 

Large Glass Windows for Maximum Visibility Doors & Rear Panel are Pin-Hinged for Easy Toolless Removal

**Curtis Total Seal System** 

**Backhoe Compatible** 

## **CURTIS QUALITY ACCESSORIES**

Mirrors Side mirrors Rear view mirror

LED Lights 3 inch round work lights 2 x 6 inch low-profile work lights

Strobe light | Dome light

ghts

Wipers Front Wiper INCLUDED Rear Wiper Available