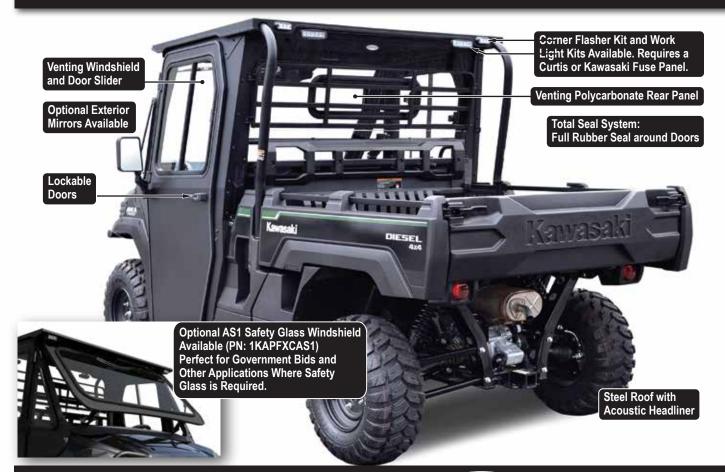

#### **CURTIS PREMIUM FEATURES**

**Venting Hardened Polycarbonate or Optional AS1** Glass Windshield and Rear Panel Slider

Safety Glass Door Sliders with Quick Release Windows

**Acoustic Headliner, Lockable Doors and Textured Powder-Coat Finish** 

**Doors are Supported on Gas Shocks** 

**Curtis Total Seal System** 