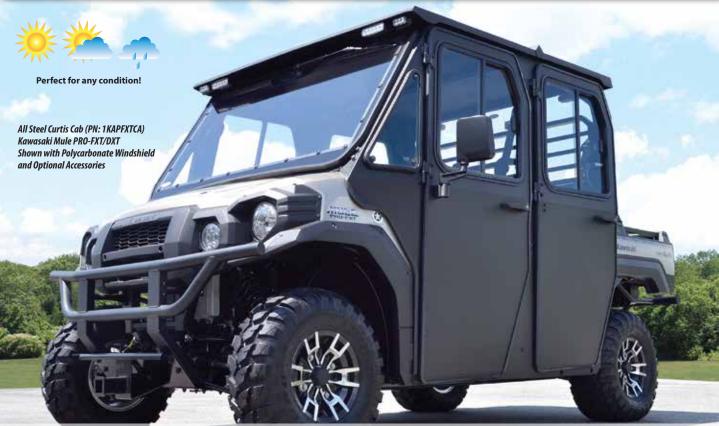

# **CURTIS CURTIS CAB FOR KAWASAKI MULE PRO-FXT/DXT**

Enhancing our Customers' Comfort and Productivity Every Day CURTIS More Innovation. More Value.

**Glass Windshield and Rear Panel Slider** 

**Doors are Supported on Gas Shocks** 

SIDE VIEW MIRROR KIT

Mounts behind dash - does not reduce legroom. Directional vents for comfort. Powerful forced hot water heater.

Hardware. Durable and Stylish.

HEATER

Acoustic Headliner, Lockable Doors and Textured **Powder-Coat Finish** 

Safety Glass Door Sliders that Remove in Seconds

**Curtis Total Seal System** 

70 Hartwell Street | West Boylston, MA | 01583 | 508-853-2200 | www.CurtisCab.com