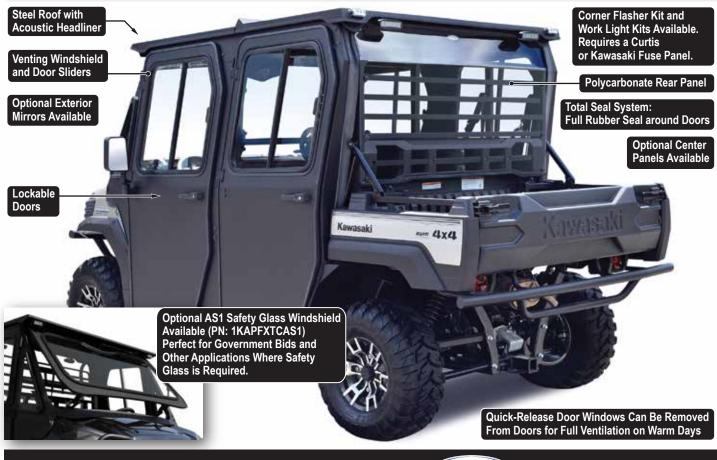

#### LED WORK LIGHTS AND STROBES

Illuminate your Work Area and Increase Safety with Work Lights and Strobes from Curtis. Magnetic Base Strobe Light Recommended.

Venting Hardened Polycarbonate or Optional AS1

**Glass Windshield and Rear Panel Slider** 

**Doors are Supported on Gas Shocks** 

SIDE VIEW MIRROR KIT

Mounts behind dash - does not reduce legroom. Directional vents for comfort. Powerful forced hot water heater.

Hardware. Durable and Stylish.

HEATER

Acoustic Headliner, Lockable Doors and Textured **Powder-Coat Finish** 

Safety Glass Door Sliders that Remove in Seconds

**Curtis Total Seal System** 

70 Hartwell Street | West Boylston, MA | 01583 | 508-853-2200 | www.CurtisCab.com

### **CURTIS PREMIUM FEATURES**

# **CURTIS CURTIS CAB FOR KAWASAKI MULE PRO-FXT/DXT**

Enhancing our Customers' Comfort and Productivity Every Day CURTIS More Innovation. More Value.