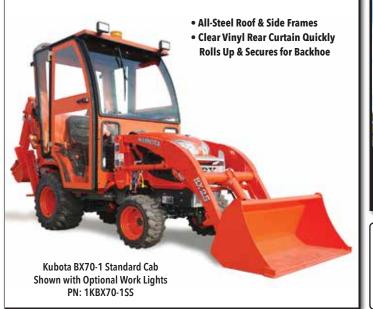

Windshield               | for Backhoe Operation    |
| Pin-Hinged Doors Remove  | Under 7 Foot Overall     |
| and Install Quickly      | Height                   |
| Dual Sliding Door Glass  | Curtis Total Seal System |

### **CURTIS QUALITY ACCESSORIES**

Air Conditioning Multi-speed fan control & four 360° adjustable louvers

Mirrors Side mirrors Rear view mirror

#### LED Lights

3 inch round work lights 2 x 6 inch low-profile work lights Strobe light | Dome light

Wipers Front Wiper INCLUDED Rear Wiper Available







Standard Cab is Available featuring Vinyl Doors and Vinyl Rear Curtain.

# **CURTIS** CURTIS PREMIUM CAB FOR KUBOTA BX70-1 SERIES



Enhancing our Customers' Comfort and Productivity Every Day Curtis More Innovation. More Value.

## **Standard Cab is Also Available**



# **LED Work Lights & Strobes Available**



(PN: 1KBX70-1AS)

KBCISS 07 (2/19)

\* KUBOTA IS A REGISTERED TRADEMARK FOR KUBOTA CORPORATION. CURTIS INDUSTRIES, LLC AND ITS PRODUCTS ARE NOT ENDORSED BY OR AFFILIATED WITH KUBOTA CORPORATION.