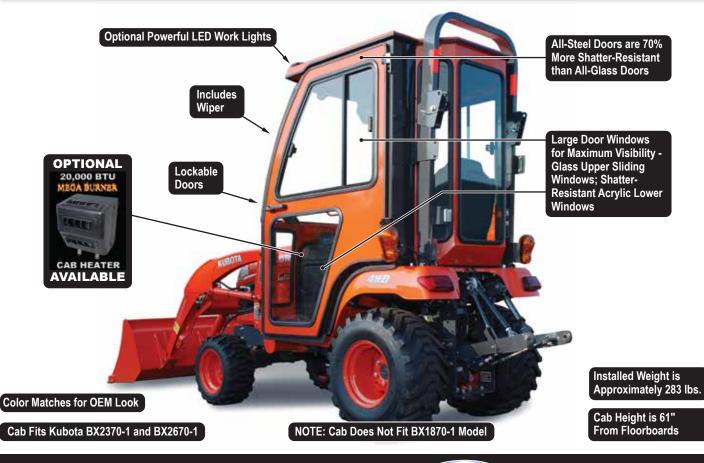

Cab System Fits Kubota BX2370-1 and BX2670-1 Compact Tractors

### **CURTIS CAB FEATURES**

| All-Steel Cab with       | Venting/Removable Rear   |
|--------------------------|--------------------------|
| Corrosion-Resistant      | Glass Panel; Locks Open  |
| Powder-Coat Finish       | to Vent or Lifts Out     |
| AS2 Safety Glass Venting | Shock-Mounted Roof Lifts |
| Windshield               | for Backhoe Operation    |
| Pin-Hinged Doors Remove  | Under 7 Foot Overall     |
| and Install Quickly      | Height                   |
| Dual Sliding Door Glass  | Curtis Total Seal System |

### **CURTIS QUALITY ACCESSORIES**

Air Conditioning Multi-speed fan control & four 360° adjustable louvers

Mirrors Side mirrors Rear view mirror

#### LED Lights

3 inch round work lights 2 x 6 inch low-profile work lights Strobe light | Dome light

Wipers Front Wiper INCLUDED Rear Wiper Available

Standard Cab is Available featuring Vinyl Doors and Vinyl Rear Curtain.