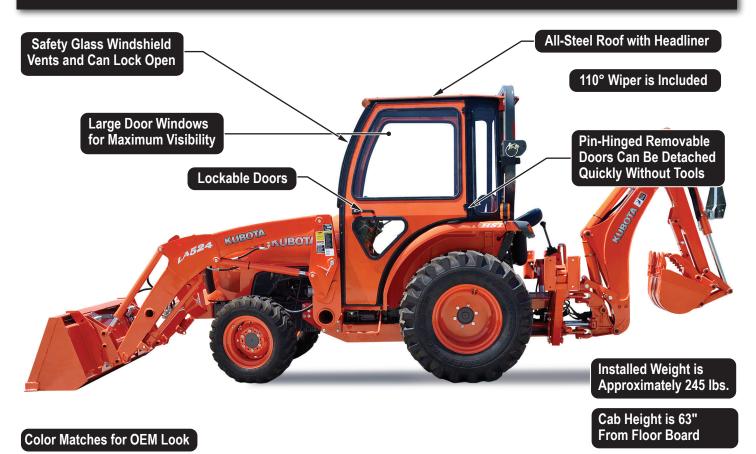

### **CURTIS CAB FEATURES**

Venting/removable rear glass panel; locks open to vent or lifts out

Venting Glass Windshield with Wiper

**Doors Supported with Gas Shocks** 

Commercial-Grade Enclosure Maintains Full ROPS Certification

Pin-Hinged Doors Remove and Install Quickly