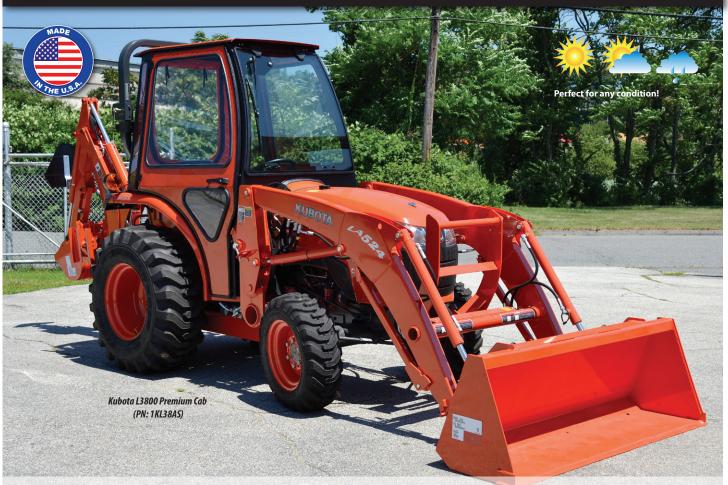

# **CURTIS** CURTIS CAB SYSTEM FOR KUBOTA L SERIES

Cab System Fits Kubota L3200, 3800 & 2501 Compact Tractors

HORIZED DEALER

(PN: 1KL38AS)

\* KUBOTA IS A REGISTERED TRADEMARK FOR KUBOTA CORPORATION. CURTIS INDUSTRIES, LLC AND ITS PRODUCTS ARE NOT ENDORSED BY OR AFFILIATED WITH KUBOTA CORPORATION.