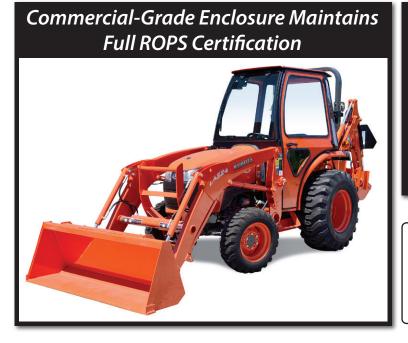

### **CURTIS CAB FEATURES**

Venting/removable rear glass panel; locks open to vent or lifts out

Venting Glass Windshield with Wiper

**Doors Supported with Gas Shocks** 

Commercial-Grade Enclosure Maintains Full ROPS Certification