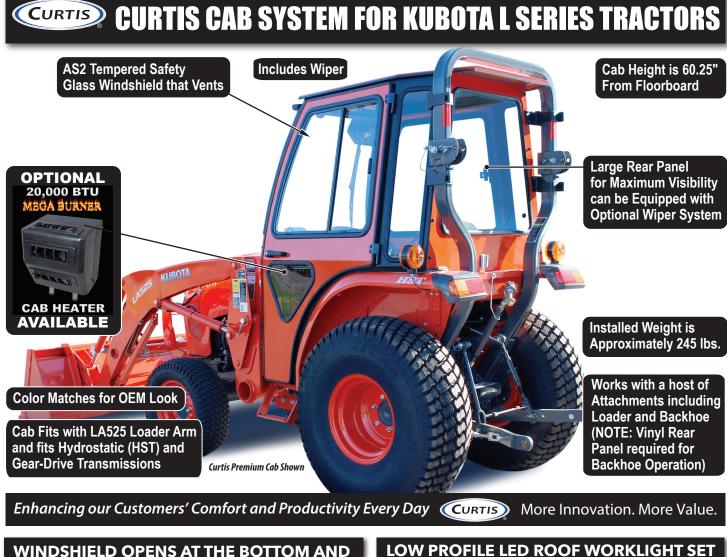

# **CURTIS CAB SYSTEM FOR KUBOTA L SERIES TRACTORS**

#### Cab System Fits Kubota L3301, L3901 & 2501 Compact Tractors (2501 fits model years 2017+)

**CURTIS QUALITY ACCESSORIES** 

#### **CURTIS CAB FEATURES**

| AS2 Safety Glass Wind-                                               | Venting Windshield, Steel                        | LED WORK LIGHTS<br>AND STROBES                                                                                                        |
|----------------------------------------------------------------------|--------------------------------------------------|---------------------------------------------------------------------------------------------------------------------------------------|
| shield (Wiper Included),<br>Sliders and Rear Panel                   | Doors with Large Sliders<br>and Glass Rear Panel | Illuminate your Work Area and Increase Safety<br>with Work Lights and Strobes from Curtis.<br>Magnetic Base Strobe Light Recommended. |
| Lockable, Removable, Pin<br>Hinged Doors                             | Doors feature Gas Shocks<br>for Easy Opening     | SIDE VIEW MIRROR KIT<br>Two Mirrors per Kit. Includes all Mounting<br>Hardware. Durable and Stylish.                                  |
| Commercial Grade,<br>Powder Coated 16 Gauge<br>Steel Frame, Roof and | Vinyl Rear Panel required for Backhoe Operation  | REAR WIPER KIT                                                                                                                        |
| Doors                                                                | l                                                | Harness and Everything Needed to Install.                                                                                             |

Standard Cab is Available featuring Acrylic Door Windows and Vinyl Rear Panel.