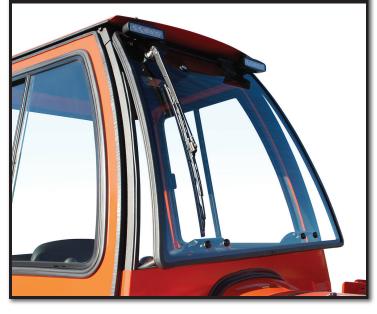

asy Opening     | SIDE VIEW MIRROR KIT<br>Two Mirrors per Kit. Includes all Mounting<br>Hardware. Durable and Stylish.                                  |
| Commercial Grade,<br>Powder Coated 16 Gauge<br>Steel Frame, Roof and | Vinyl Rear Panel required for Backhoe Operation  | REAR WIPER KIT                                                                                                                        |
| Doors                                                                | l                                                | Harness and Everything Needed to Install.                                                                                             |

Standard Cab is Available featuring Acrylic Door Windows and Vinyl Rear Panel.



## **CAN BE LOCKED OPEN FOR VENTILATION**



#### LOW PROFILE LED ROOF WORKLIGHT SET

Mount Directly to any Roof. Super-bright LED Power. Lights are adjustable L & R and also Tilt. 1600 Lumens. Prewired. Kit includes everything.



## AUTHORIZED DEALER

(PN: 1KL39PR)

KBCISS 05 (8/19)

\* KUBOTA IS A REGISTERED TRADEMARK FOR KUBOTA CORPORATION. CURTIS INDUSTRIES, LLC AND ITS PRODUCTS ARE NOT ENDORSED BY OR AFFILIATED WITH KUBOTA CORPORATION.