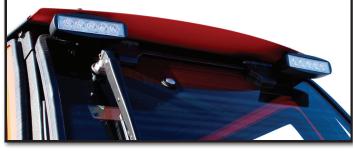

#### LOW PROFILE LED ROOF WORKLIGHT SET

Mount Directly to any Roof. Super-bright LED Power. Lights are adjustable L & R and also Tilt. 1600 Lumens. Prewired. Kit includes everything.