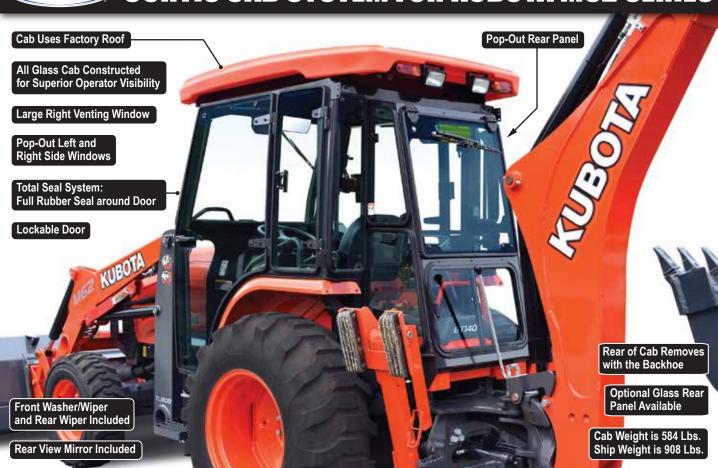

### **CURTIS CAB FEATURES**

Front Wiper/Washer and Rear Wiper Included

All Glass Cab for Unmatched Operator Visibility in All Directions

**Quick-Release Backhoe Cab** 

Heater Included with Front and Rear Heating Vents

Optional Glass Rear Panel for Non-Backhoe Operations

**Curtis Total Seal System** 

Venting Right Side Half Door, Pop-Out Left & Right Side Windows & Pop-Out Rear Glass Panel

#### **Mirrors**

Side mirrors

#### **LED Lights**

3 inch round work lights 2 x 6 inch low-profile work lights Strobe light | Dome light

#### **Rear Glass Panel**

For Non-Backhoe Operations