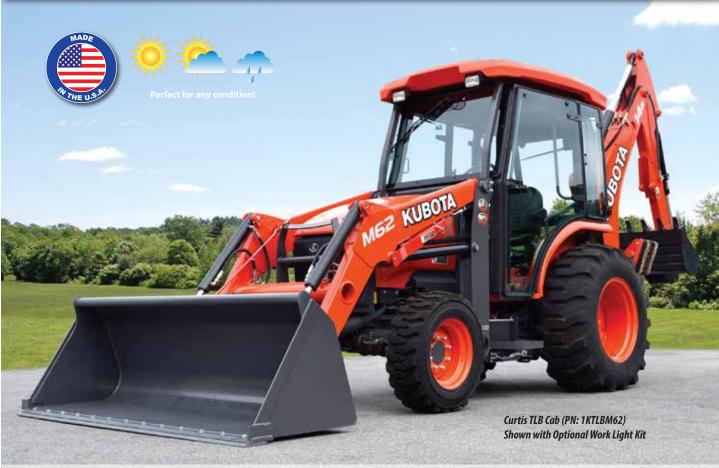

# **CURTIS** CURTIS CAB SYSTEM FOR KUBOTA M62 SERIES

### All Glass Cab System For Kubota M62 Tractor/Loader/Backhoe

## **CURTIS CAB SYSTEM FOR KUBOTA M62 SERIES**

Enhancing our Customers' Comfort and Productivity Every Day (CURTIS) More Innovation. More Value.