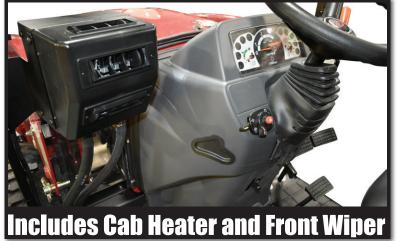

### **Wipers**

Front Wiper INCLUDED Rear Wiper Available

\*WE RECOMMEND AN OPTIONAL SEAL KIT FOR IMPROVED DRAFT & DUST PROTECTION

Enhancing our Customers' Comfort and Productivity Every Day Curtis More Innovation. More Value.