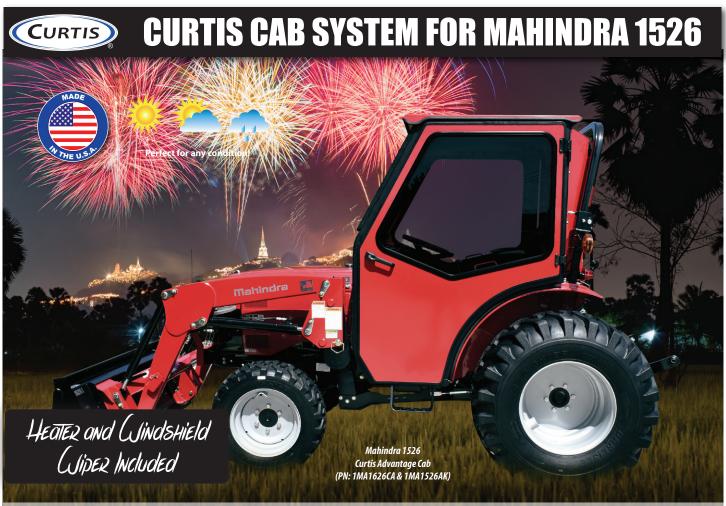

# Cab Fits Mahindra 1526 Models

## **CURTIS CAB FEATURES**

Affordable All-Steel Cab with Corrosion-Resistant Powder-Coat Finish

**Venting Glass Windshield** 

Large Glass Windows for Maximum Visibility Doors & Rear Panel are Pin Hinged for Easy Toolless Removal

**Backhoe Compatible** 

**Curtis Total Seal System** 

**AUTHORIZED DEALER** 

(PN: 1MA1626CA & 1MA1526AK)

M1626CA 02 (2

MAHINDRA IS A REGISTERED TRADEMARK FOR MAHINDRA CORPORATION. CURTIS INDUSTRIES, LLC AND ITS PRODUCTS ARE NOT ENDORSED BY OR AFFILIATED WITH MAHINDRA CORPORATION.