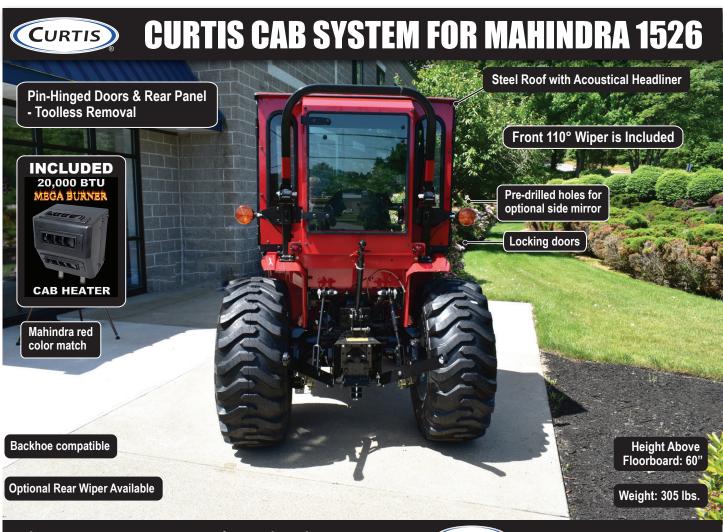

## **CURTIS CAB FEATURES**

Affordable All-Steel Cab with Corrosion-Resistant Powder-Coat Finish

**Venting Glass Windshield** 

Large Glass Windows for Maximum Visibility Doors & Rear Panel are Pin Hinged for Easy Toolless Removal

**Backhoe Compatible** 

**Curtis Total Seal System** 

### **Wipers**

Front Wiper INCLUDED Rear Wiper Available

\*WE RECOMMEND AN OPTIONAL SEAL KIT FOR IMPROVED DRAFT & DUST PROTECTION

Enhancing our Customers' Comfort and Productivity Every Day Curtis More Innovation. More Value.