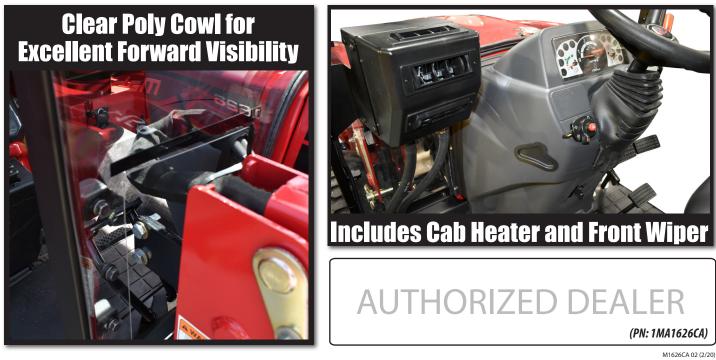

## **CURTIS QUALITY ACCESSORIES**

Mirrors Side mirrors Rear view mirror

LED Lights 3 inch round work lights 2 x 6 inch low-profile work lights Strobe light | Dome light

Wipers Front Wiper INCLUDED Rear Wiper Available