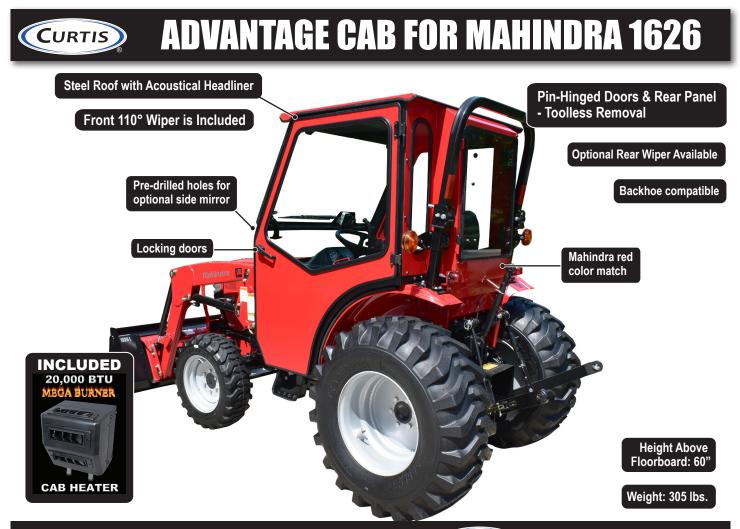

## **CURTIS CAB FEATURES**

Affordable All-Steel Cab with Corrosion-Resistant Powder-Coat Finish

**Venting Glass Windshield** 

Large Glass Windows for Maximum Visibility Doors & Rear Panel are Pin Hinged for Easy Toolless Removal

Backhoe Compatible

**Curtis Total Seal System** 

## **CURTIS QUALITY ACCESSORIES**

Mirrors Side mirrors Rear view mirror

LED Lights 3 inch round work lights 2 x 6 inch low-profile work lights Strobe light | Dome light

Wipers Front Wiper INCLUDED Rear Wiper Available