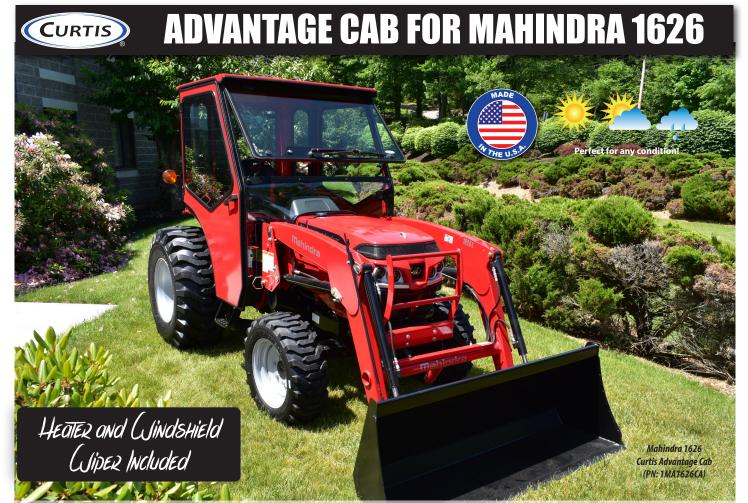

## Cab System Fits Mahindra 1626 Compact Tractors

## **CURTIS CAB FEATURES**

Affordable All-Steel Cab with Corrosion-Resistant Powder-Coat Finish

**Venting Glass Windshield** 

Large Glass Windows for Maximum Visibility Doors & Rear Panel are Pin Hinged for Easy Toolless Removal