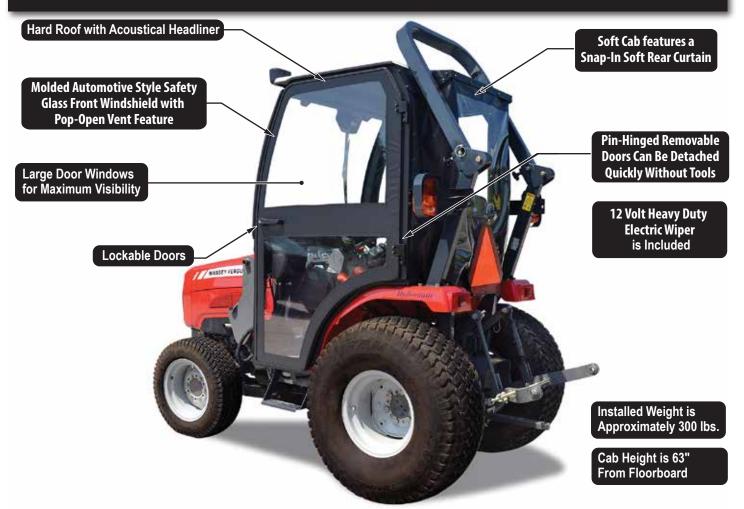

### **CURTIS CAB FEATURES**

Soft Cab features a Snap-In Soft Rear Curtain

Molded Automotive Style Safety Glass Front Windshield with Pop-Open Vent Feature

**Pin-Hinged Doors Remove and Install Quickly** 

Soft Doors are Metal Framed with Handles, Latches and Hinges

**Large Door Windows for Maximum Visibility** 

**Includes Front Wiper** 