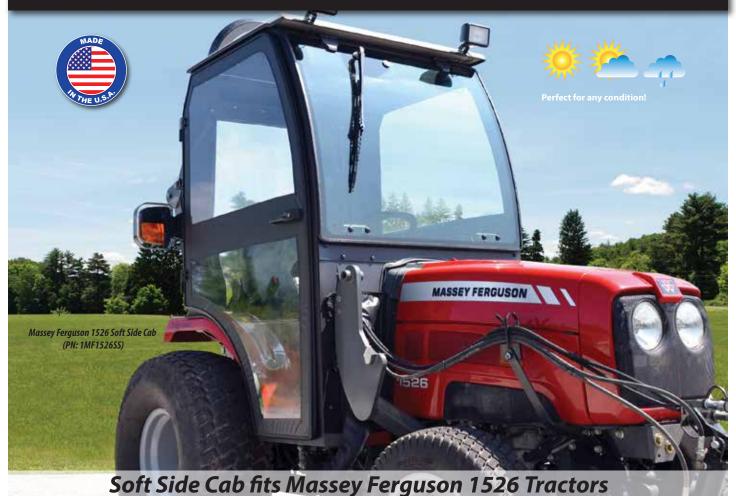

# **CURTIS CAB FOR MASSEY FERGUSON 1526**

## **CURTIS CAB FOR MASSEY FERGUSON 1526**

(PN: 1MF1526SS)

\*MASSEY FERGUSON IS A REGISTERED TRADEMARK OF THE AGCO COMPANY. CURTIS INDUSTRIES, LLC AND ITS PRODUCTS ARE NOT AFFILIATED WITH MASSEY FERGUSON OR THE AGCO COMPANY.