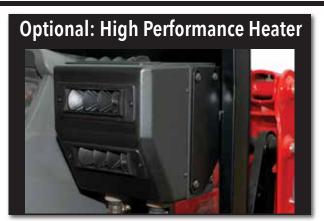

# **CURTIS CAB FOR MASSEY FERGUSON 1526**



### **CURTIS CAB FEATURES**

Soft Cab features a Snap-In Soft Rear Curtain

Molded Automotive Style Safety Glass Front Windshield with Pop-Open Vent Feature

**Pin-Hinged Doors Remove and Install Quickly** 

Soft Doors are Metal Framed with Handles, Latches and Hinges

**Large Door Windows for Maximum Visibility** 

**Includes Front Wiper** 

## **CURTIS QUALITY ACCESSORIES**

#### **Custom Heater**

Tuck-Away Hot Water Heater



#### **Mirrors**

Side mirrors Rear view mirror



#### **LED Lights**

3 inch round work lights 2 x 6 inch low-profile work lights Strobe light | Dome light





## **CURTIS CAB FOR MASSEY FERGUSON 1526**







(PN: 1MF1526SS)

\*MASSEY FERGUSON IS A REGISTERED TRADEMARK OF THE AGCO COMPANY. CURTIS INDUSTRIES, LLC AND ITS PRODUCTS ARE NOT AFFILIATED WITH MASSEY FERGUSON OR THE AGCO COMPANY.