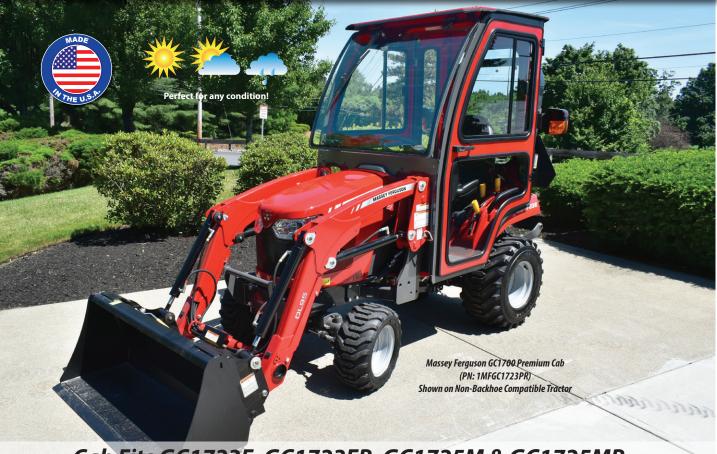

# CURTIS CAB SYSTEM FOR MASSEY FERGUSON

Cab Fits GC1723E, GC1723EB, GC1725M & GC1725MB 2019 Models Equipped with DL95 or FL1805 Loaders

# **CURTIS** CURTIS CAB SYSTEM FOR MASSEY FERGUSON

Enhancing our Customers' Comfort and Productivity Every Day (CURTIS) More Innovation. More Value.

(PN: 1MFGC1723PR)

\*MASSEY FERGUSON IS A REGISTERED TRADEMARK OF THE AGCO COMPANY. CURTIS INDUSTRIES, LLC AND ITS PRODUCTS ARE NOT AFFILIATED WITH MASSEY FERGUSON OR THE AGCO COMPANY.