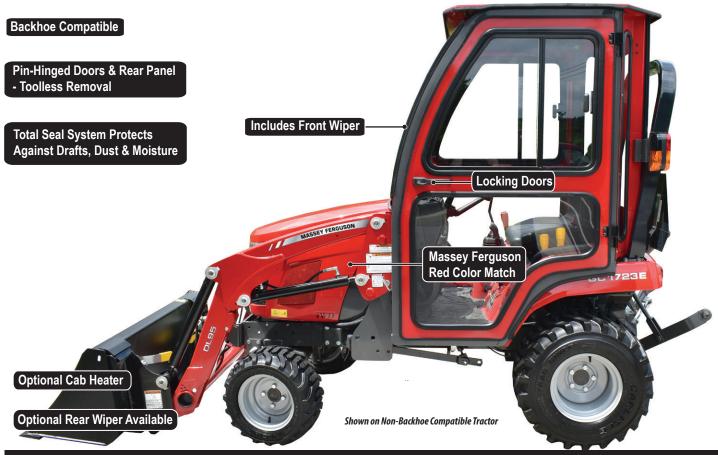

## **CURTIS CAB FEATURES**

All-Steel Cab with Corrosion-Resistant Powder-Coat Finish

AS2 Safety Glass Venting Windshield

Doors are Pin Hinged for Quick & Toolless Removal

**Dual Sliding Door Glass** 

Removable Rear Panel Lifts Out for Backhoe Use and Ventilation

Roof Lifts on Gas Shocks for Backhoe Operation

Thermoformed Plastic Radiator Cowl

### Wipers

Front Wiper INCLUDED
Rear Wiper Available

INCLUDES CURTIS TOTAL SEAL SYSTEM KIT FOR IMPROVED DRAFT & DUST PROTECTION