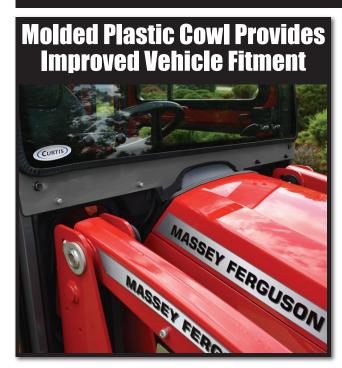

Roof Lifts on Gas Shocks for Backhoe Operation

Thermoformed Plastic Radiator Cowl