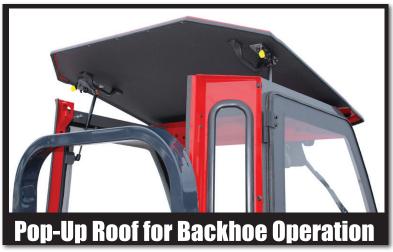

Roof Lifts on Gas Shocks for Backhoe Operation

Thermoformed Plastic Radiator Cowl