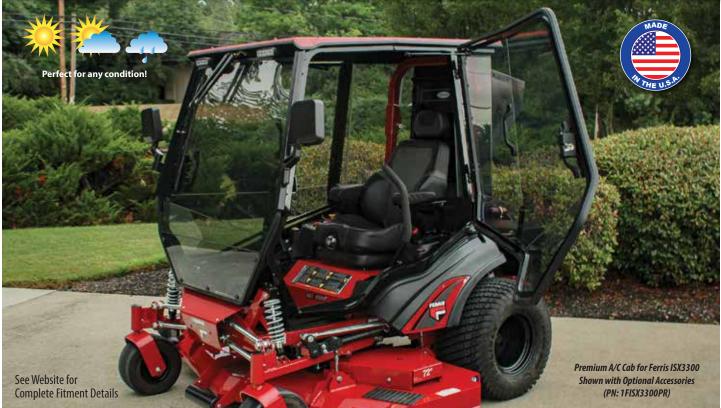

## **CURTIS CAB & AIR CONDITIONING FEATURES**

| Air Conditioned Operator          | Weather tight, full          |
|-----------------------------------|------------------------------|
| Enclosure                         | perimeter sealing            |
| Tinted hard-coated                | Effortless entry with large, |
| scratch-resistant                 | rear-hinged, lockable side   |
| polycarbonate windshield          | doors that may be quickly    |
| & doors                           | removed                      |
| Operator console features         | Automotive Style A/C, Fully  |
| air speed and temp control        | Charged, Mechanically        |
| & adjustable louvers              | Driven Compressor            |
| Lightweight aluminum construction | Easy fuel tank access        |

Enhancing our Customers' Comfort and Productivity Every Day CURTISS More Innovation. More Value.

Effortless entry with large, rear-hinged, lockable side doors that may be quickly removed.

FERRIS IS A REGISTERED TRADEMARK OF FERRIS CORPORATION. CURTIS INDUSTRIES, LLC AND ITS PRODUCTS ARE NOT ENDORSED BY OR AFFILIATED WITH FERRIS CORPORATION.