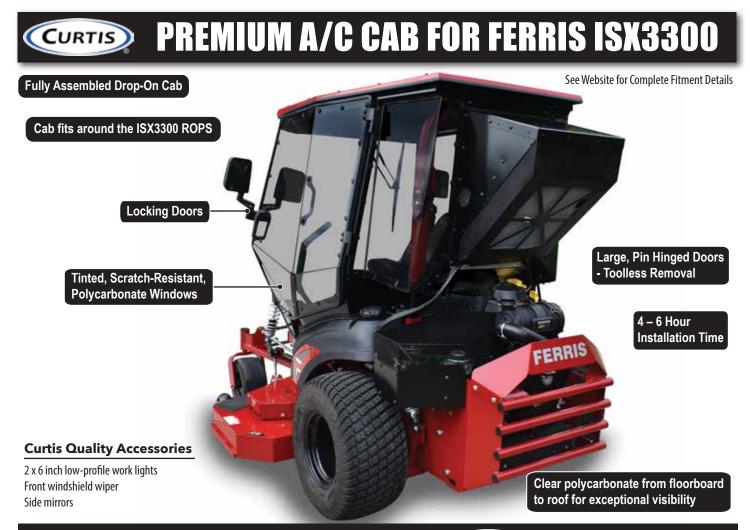

## **CURTIS CAB & AIR CONDITIONING FEATURES**

| Air Conditioned Operator          | Weather tight, full          |
|-----------------------------------|------------------------------|
| Enclosure                         | perimeter sealing            |
| Tinted hard-coated                | Effortless entry with large, |
| scratch-resistant                 | rear-hinged, lockable side   |
| polycarbonate windshield          | doors that may be quickly    |
| & doors                           | removed                      |
| Operator console features         | Automotive Style A/C, Fully  |
| air speed and temp control        | Charged, Mechanically        |
| & adjustable louvers              | Driven Compressor            |
| Lightweight aluminum construction | Easy fuel tank access        |

Enhancing our Customers' Comfort and Productivity Every Day CURTISS More Innovation. More Value.

Effortless entry with large, rear-hinged, lockable side doors that may be quickly removed.

FERRIS IS A REGISTERED TRADEMARK OF FERRIS CORPORATION. CURTIS INDUSTRIES, LLC AND ITS PRODUCTS ARE NOT ENDORSED BY OR AFFILIATED WITH FERRIS CORPORATION.