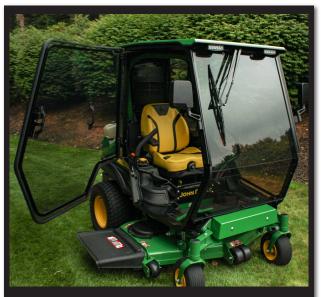

70 Hartwell Street | West Boylston, MA | 01583 | 508.853.2200 | www.curtiscab.com

Enhancing our Customers' Comfort and Productivity Every Day Curtis More Innovation. More Value.

Effortless entry with large, rear-hinged, lockable side doors that may be quickly removed.