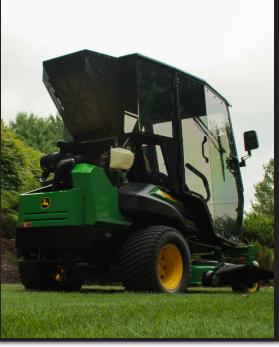

## **CURTIS CAB & AIR CONDITIONING FEATURES**

| Air Conditioned Operator          | Weather tight, full          |
|-----------------------------------|------------------------------|
| Enclosure                         | perimeter sealing            |
| Tinted hard-coated                | Effortless entry with large, |
| scratch-resistant                 | rear-hinged, lockable side   |
| polycarbonate windshield          | doors that may be quickly    |
| & doors                           | removed                      |
| Operator console features         | Automotive Style A/C, Fully  |
| air speed and temp control        | Charged, Mechanically        |
| & adjustable louvers              | Driven Compressor            |
| Lightweight aluminum construction | Easy fuel tank access        |