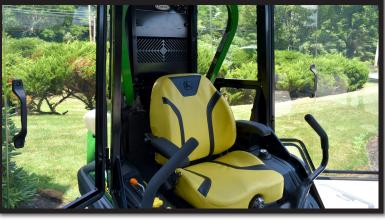

## **CURTIS CAB & AIR CONDITIONING FEATURES**

| Air Conditioned Operator          | Weather tight, full          |
|-----------------------------------|------------------------------|
| Enclosure                         | perimeter sealing            |
| Tinted hard-coated                | Effortless entry with large, |
| scratch-resistant                 | rear-hinged, lockable side   |
| polycarbonate windshield          | doors that may be quickly    |
| & doors                           | removed                      |
| Operator console features         | Automotive Style A/C, Fully  |
| air speed and temp control        | Charged, Mechanically        |
| & adjustable louvers              | Driven Compressor            |
| Lightweight aluminum construction | Easy fuel tank access        |

70 Hartwell Street | West Boylston, MA | 01583 | 508.853.2200 | www.curtiscab.com

Enhancing our Customers' Comfort and Productivity Every Day Curtis More Innovation. More Value.

Effortless entry with large, rear-hinged, lockable side doors that may be quickly removed.