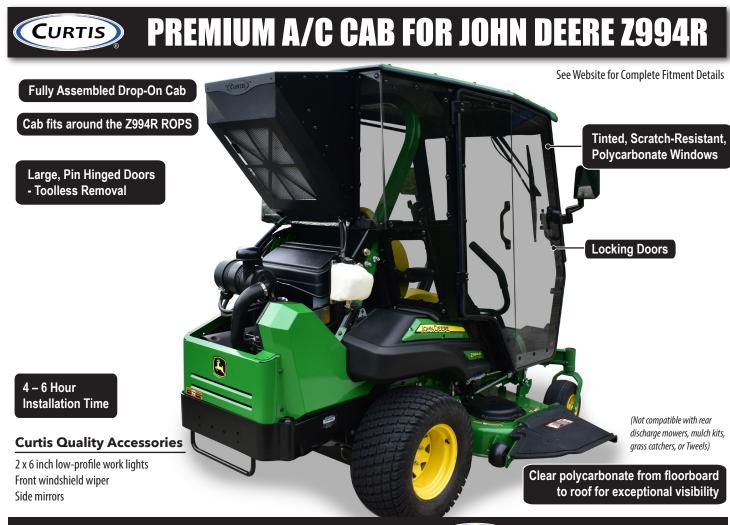

## **CURTIS CAB & AIR CONDITIONING FEATURES**

| Air Conditioned Operator          | Weather tight, full          |
|-----------------------------------|------------------------------|
| Enclosure                         | perimeter sealing            |
| Tinted hard-coated                | Effortless entry with large, |
| scratch-resistant                 | rear-hinged, lockable side   |
| polycarbonate windshield          | doors that may be quickly    |
| & doors                           | removed                      |
| Operator console features         | Automotive Style A/C, Fully  |
| air speed and temp control        | Charged, Mechanically        |
| & adjustable louvers              | Driven Compressor            |
| Lightweight aluminum construction | Easy fuel tank access        |

Fits John Deere Model Z994R with 60 or 72" mower decks (2019+)