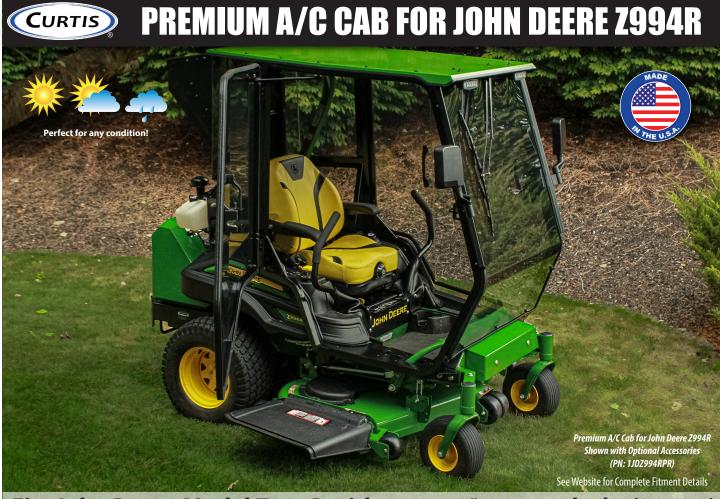

Fits John Deere Model Z994R with 60 or 72" mower decks (2019+)

## **CURTIS CAB & AIR CONDITIONING FEATURES**

| Air Conditioned Operator          | Weather tight, full          |
|-----------------------------------|------------------------------|
| Enclosure                         | perimeter sealing            |
| Tinted hard-coated                | Effortless entry with large, |
| scratch-resistant                 | rear-hinged, lockable side   |
| polycarbonate windshield          | doors that may be quickly    |
| & doors                           | removed                      |
| Operator console features         | Automotive Style A/C, Fully  |
| air speed and temp control        | Charged, Mechanically        |
| & adjustable louvers              | Driven Compressor            |
| Lightweight aluminum construction | Easy fuel tank access        |