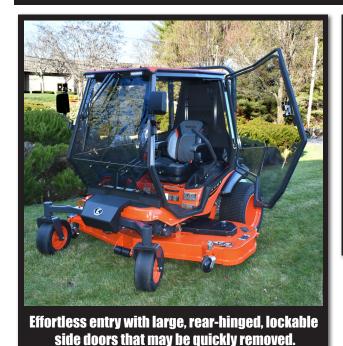

Lightweight aluminum construction

Weather tight, full perimeter sealing

Effortless entry with large, rear-hinged, lockable side doors that may be quickly removed

Automotive Style A/C, Fully Charged, Mechanically Driven Compressor