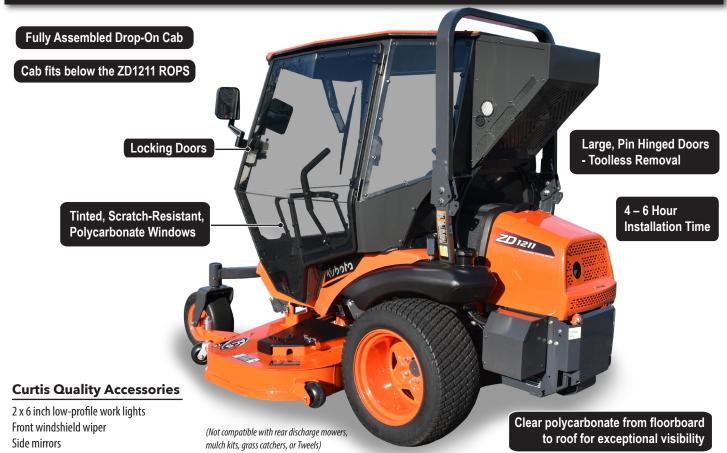

## **CURTIS CAB & AIR CONDITIONING FEATURES**

Air Conditioned Operator Enclosure

Tinted hard-coated scratch-resistant polycarbonate windshield & doors

Operator console features air speed and temp control & adjustable louvers

Lightweight aluminum construction

Weather tight, full perimeter sealing

Effortless entry with large, rear-hinged, lockable side doors that may be quickly removed

Automotive Style A/C, Fully Charged, Mechanically Driven Compressor

Easy fuel tank access