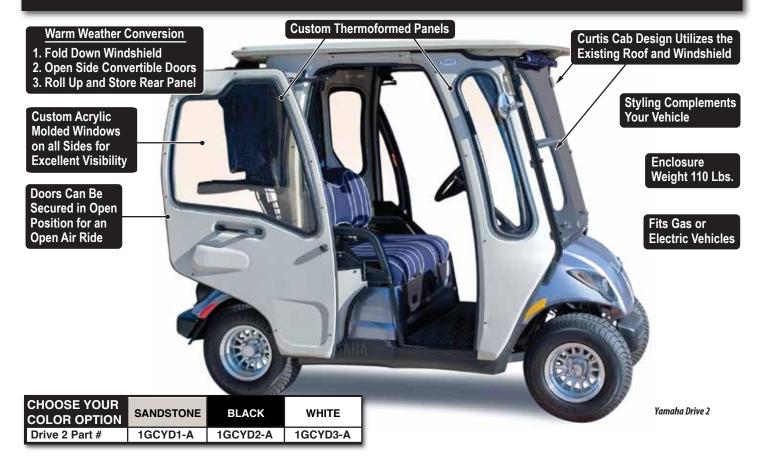

#### **CURTIS CAB FEATURES**

Lightweight molded thermoformed panels complement any vehicle

Drive with the doors OPEN... or CLOSED

Stylish, contemporary design

Easy glide parallel opening doors

### **CURTIS CAB ADDITIONS**