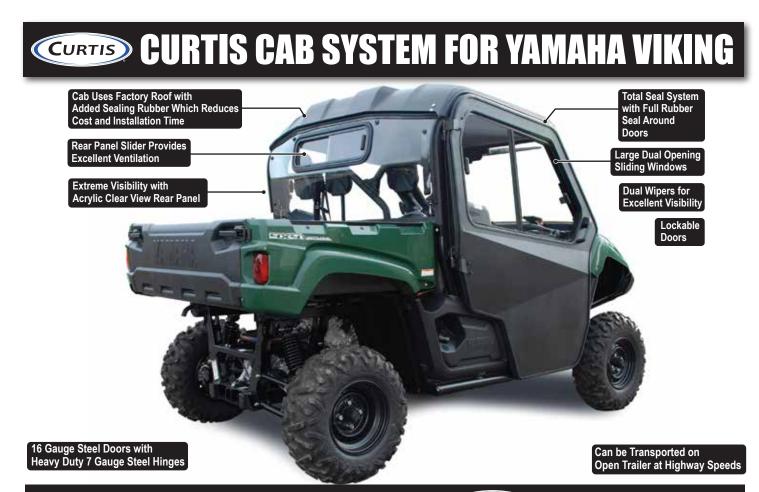

#### **CURTIS PREMIUM FEATURES**

| Lockable Doors & Textured                      | Venting Windshield, Door                        | LED WORK LIGHTS<br>AND STROBES                                                                                                        | 3                   |
|------------------------------------------------|-------------------------------------------------|---------------------------------------------------------------------------------------------------------------------------------------|---------------------|
| Powder-Coat Finish                             | & Rear Panel Slider                             | Illuminate your Work Area and Increase Safety<br>with Work Lights and Strobes from Curtis.<br>Magnetic Base Strobe Light Recommended. | <b>M</b>            |
| Heavy Duty Steel Hinges<br>Eliminate Door Flex | Durable 16 Gauge Powder<br>Coat Steel Doors     | SIDE VIEW MIRROR KIT<br>Two Mirrors per Kit. Includes all Mounting<br>Hardware. Durable and Stylish.                                  | $\boldsymbol{\rho}$ |
| Dual Sliding Door<br>Windows                   | Door Windows Remove<br>Quickly w/ 4 Thumbscrews |                                                                                                                                       |                     |
| Dual Windshield Wipers                         | Curtis Total Seal System                        | HEATER<br>Mounts behind dash — does not reduce<br>legroom. Directional vents for comfort.                                             | 0                   |