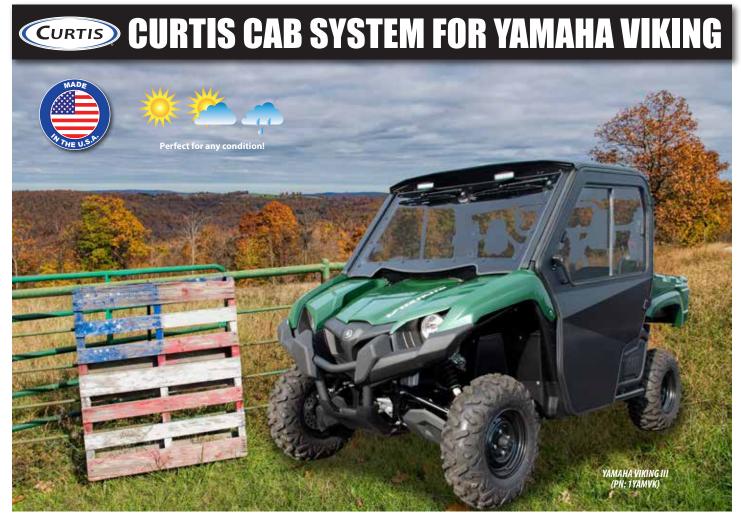

# Curtis All-Steel Cab For 2015-2018 Yamaha Viking III

#### **CURTIS PREMIUM FEATURES**

| Lockable Doors & Textured                      | Venting Windshield, Door                        | LED WORK LIGHTS<br>AND STROBES                                                                                                        | 3                   |
|------------------------------------------------|-------------------------------------------------|---------------------------------------------------------------------------------------------------------------------------------------|---------------------|
| Powder-Coat Finish                             | & Rear Panel Slider                             | Illuminate your Work Area and Increase Safety<br>with Work Lights and Strobes from Curtis