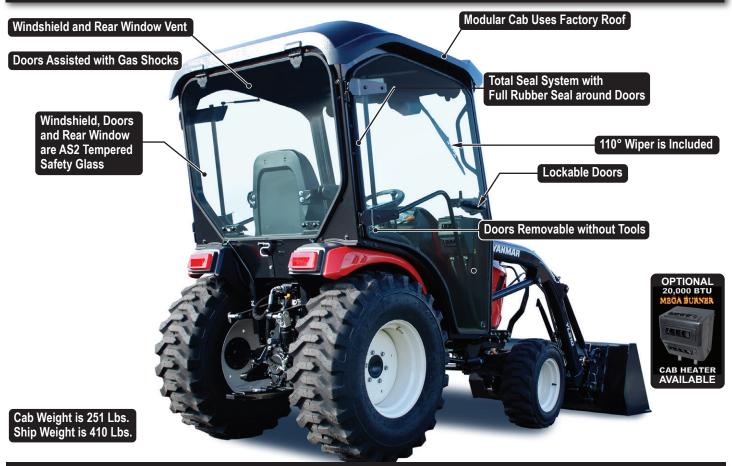

### **CURTIS CAB FEATURES**

All Glass Cab Offers Full 360° View for Excellent Visibility & Safety

AS2 Safety Glass Venting Windshield

Pin-Hinged Doors Remove and Install Quickly

Venting/Removable Rear Glass Panel; Locks Open to Vent or Lifts Out

Under 7 Foot Overall Height

**Curtis Total Seal System** 

Customers can purchase full cab or modular components separately (Windshield, Doors, Rear Window Only)

#### Wipers

Front Wiper INCLUDED Rear Wiper Available