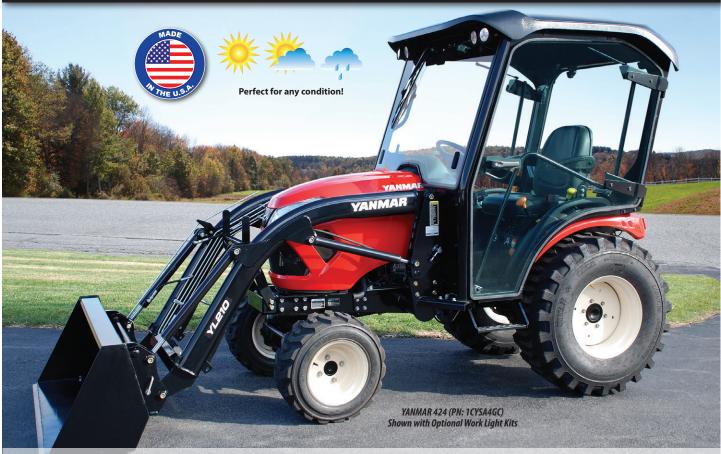

## **CURTIS** CURTIS CAB FOR YANMAR 324 & 424 TRACTORS

Fits Yanmar 324 & 424 Tractors Equipped with Factory 4-Post ROPS

# **Custom Pre-Wired Light Kit**

**AUTHORIZED DEALER** 

(PN: 1CYSA4GC)

YANMAR IS A REGISTERED TRADEMARK OF YANMAR CORPORATION. CURTIS INDUSTRIES, LLC AND ITS PRODUCTS ARE NOT ENDORSED BY OR AFFILIATED WITH YANMAR CORPORATION.