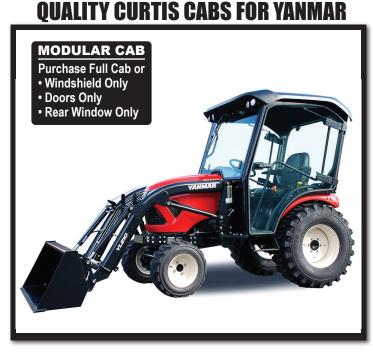

Under 7 Foot Overall Height

**Curtis Total Seal System** 

Customers can purchase full cab or modular components separately (Windshield, Doors, Rear Window Only)