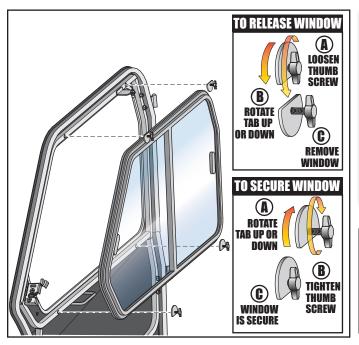

| Door Windows Remove                             |
| Windows                                      | Quickly w/ 4 Thumbscrews                        |
| Dual Windshield Wipers                       | Curtis Total Seal System                        |

### **CURTIS QUALITY ACCESSORIES**

## LED WORK LIGHTS AND STROBES

Illuminate your Work Area and Increase Safety with Work Lights and Strobes from Curtis.

Magnetic Base Strobe Light Recommended.



#### **SIDE VIEW MIRROR KIT**

Two Mirrors per Kit. Includes all Mounting Hardware. Durable and Stylish.



#### **HEATER**

Mounts behind dash — does not reduce legroom. Directional vents for comfort. Powerful forced hot water heater.





# **CURTIS CAB SYSTEM FOR YANMAR BULL**



## **Exclusive Curtis Ouick-Out Door Windows for Yanmar Bull**



## **Optional Low-Profile LED Roof Mount Work Lights**



**AUTHORIZED DEALER** 

(PN: 1YAMVK)

BULL IS A REGISTERED TRADEMARK OF YANMAR CORPORATION. CURTIS INDUSTRIES, LLC AND ITS PRODUCTS ARE NOT ENDORSED BY OR AFFILIATED WITH YANMAR CORPORATION.