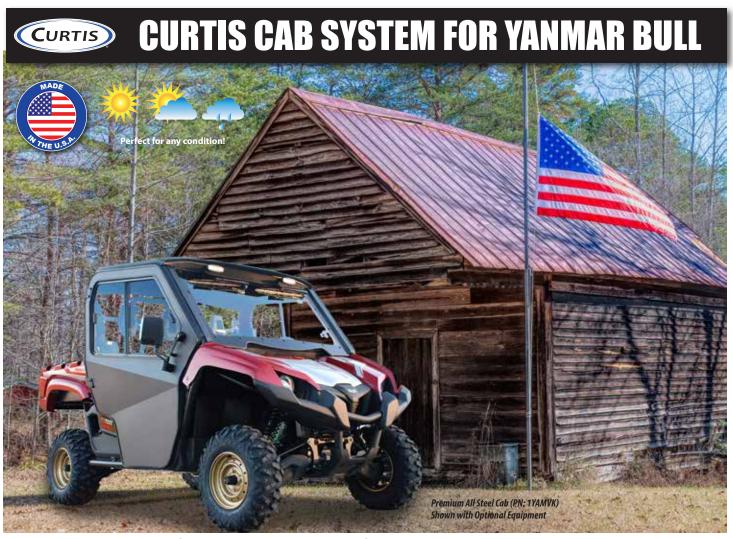

## LED WORK LIGHTS AND STROBES

Illuminate your Work Area and Increase Safety with Work Lights and Strobes from Curtis.

Magnetic Base Strobe Light Recommended.