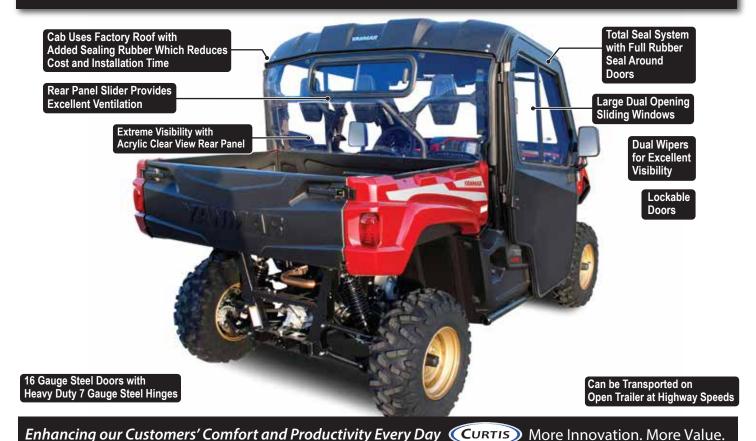

### **CURTIS PREMIUM FEATURES**

| Lockable Doors & Textured Powder-Coat Finish | Venting Windshield, Door<br>& Rear Panel Slider |
|----------------------------------------------|-------------------------------------------------|
| Heavy Duty Steel Hinges                      | Durable 16 Gauge Powder                         |
| Eliminate Door Flex                          | Coat Steel Doors                                |
| Dual Sliding Door                            | Door Windows Remove                             |
| Windows                                      | Quickly w/ 4 Thumbscrews                        |
| Dual Windshield Wipers                       | Curtis Total Seal System                        |