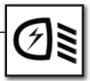

#### **SIDE VIEW MIRROR KIT**

Two Mirrors per Kit. Includes all Mounting Hardware. Durable and Stylish.