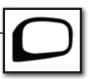

#### **HEATER**

Mounts behind dash — does not reduce legroom. Directional vents for comfort. Powerful forced hot water heater.