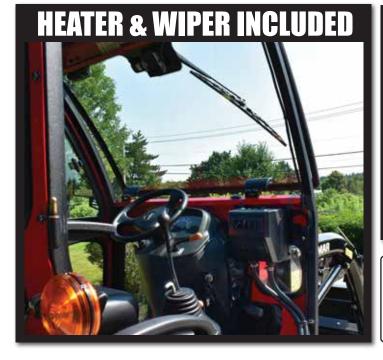

# **CURTIS CAB FEATURES**

Premium styling with curved front windshield

Windshield wiper and heater included

Rear window locks open or lifts off for backhoe use

Corrosion-resistant, factory color match powder-coat finish

### Wipers

Front Wiper INCLUDED
Rear Wiper Available