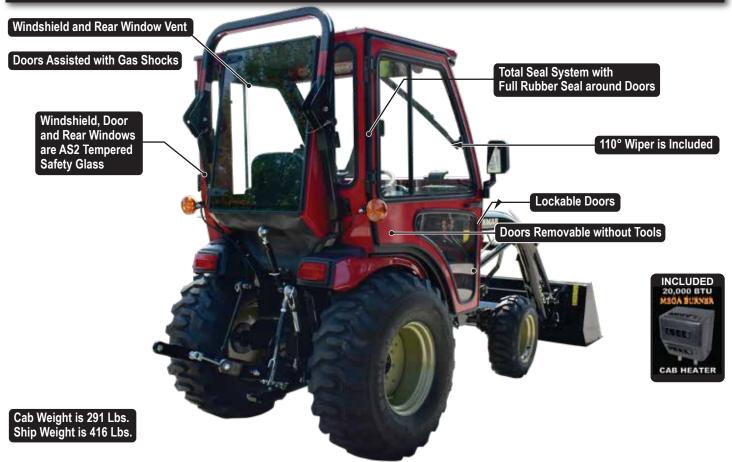

# **CURTIS CAB FEATURES**

Premium styling with curved front windshield

Windshield wiper and heater included

Rear window locks open or lifts off for backhoe use

Corrosion-resistant, factory color match powder-coat finish

Doors feature double opening sliders

Lockable doors, assisted with gas shocks

Pin-hinged doors – easily removable without tools

Total seal doors with full rubber seal around door perimeter