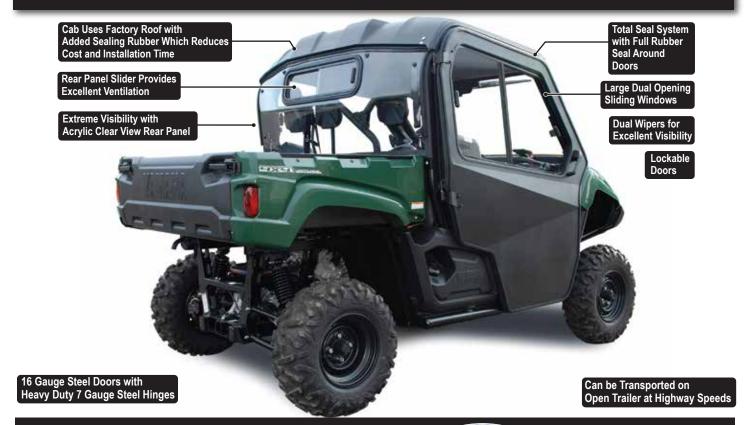

## **CURTIS PREMIUM FEATURES**

Lockable Doors & Textured
Powder-Coat Finish

Heavy Duty Steel Hinges
Eliminate Door Flex

Dual Sliding Door
Windows

Dual Windshield Wipers

Venting Windshield, Door
& Rear Panel Slider

Durable 16 Gauge Powder
Coat Steel Doors

Door Windows Remove
Quickly w/ 4 Thumbscrews

Curtis Total Seal System

# **CURTIS CAB SYSTEM FOR YAMAHA VIKING**

Enhancing our Customers' Comfort and Productivity Every Day Curtis More Innovation. More Value.