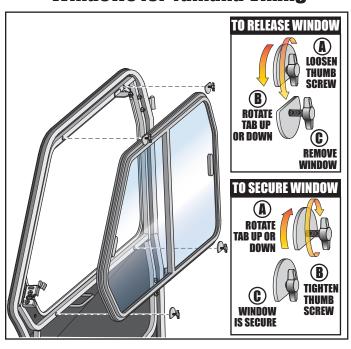

Windshield, Door
& Rear Panel Slider

Durable 16 Gauge Powder
Coat Steel Doors

Door Windows Remove
Quickly w/ 4 Thumbscrews

Curtis Total Seal System

## **CURTIS QUALITY ACCESSORIES**

## LED WORK LIGHTS AND STROBES

Illuminate your Work Area and Increase Safety with Work Lights and Strobes from Curtis.

Magnetic Base Strobe Light Recommended.



### **SIDE VIEW MIRROR KIT**

Two Mirrors per Kit. Includes all Mounting Hardware. Durable and Stylish.



#### **HEATER**

Mounts behind dash — does not reduce legroom. Directional vents for comfort. Powerful forced hot water heater.



# **CURTIS CAB SYSTEM FOR YAMAHA VIKING**



Enhancing our Customers' Comfort and Productivity Every Day Curtis More Innovation. More Value.



## **Exclusive Curtis Ouick-Out Door Windows for Yamaha Viking**



## **Optional Low-Profile LED Roof Mount Work Lights**



**AUTHORIZED DEALER** 

(PN: 1YAMVK)

YAM 03 (02/19)

VIKING IS A REGISTERED TRADEMARK OF YAMAHA CORPORATION. CURTIS INDUSTRIES, LLC AND ITS PRODUCTS ARE NOT ENDORSED BY OR AFFILIATED WITH YAMAHA CORPORATION.