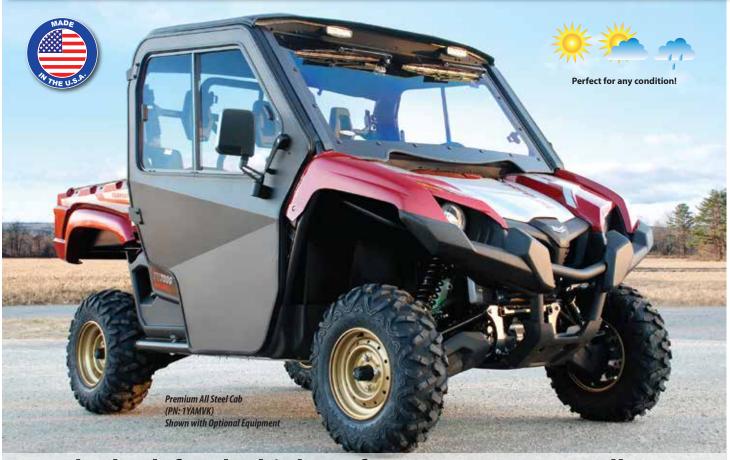

# CURTIS CAB SYSTEM FOR YANMAR BULL

## Ideal cab for the high performance Yanmar Bull UTV

#### **CURTIS PREMIUM FEATURES**

| Lockable Doors & Textured Powder-Coat Finish | Venting Windshield, Door<br>& Rear Panel Slider |
|----------------------------------------------|-------------------------------------------------|
| Heavy Duty Steel Hinges                      | Durable 16 Gauge Powder                         |
| Eliminate Door Flex                          | Coat Steel Doors                                |
| Dual Sliding Door                            | Door Windows Remove                             |
| Windows                                      | Quickly w/ 4 Thumbscrews                        |
| Dual Windshield Wipers                       | Curtis Total Seal System                        |

### **Optional Low-Profile LED Roof Mount Work Lights**

**AUTHORIZED DEALER** 

(PN: 1YAMVK)

BULL IS A REGISTERED TRADEMARK OF YANMAR CORPORATION. CURTIS INDUSTRIES, LLC AND ITS PRODUCTS ARE NOT ENDORSED BY OR AFFILIATED WITH YANMAR CORPORATION.