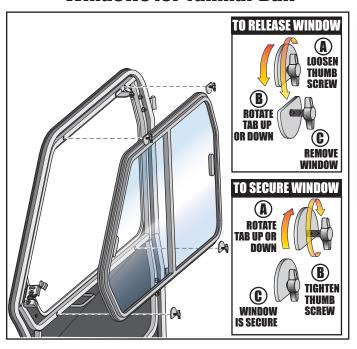

Windows Remove                             |
| Windows                                      | Quickly w/ 4 Thumbscrews                        |
| Dual Windshield Wipers                       | Curtis Total Seal System                        |

#### **CURTIS QUALITY ACCESSORIES**

#### **LED WORK LIGHTS AND STROBES**

Illuminate your Work Area and Increase Safety with Work Lights and Strobes from Curtis. Magnetic Base Strobe Light Recommended.



#### **SIDE VIEW MIRROR KIT**

Two Mirrors per Kit. Includes all Mounting Hardware. Durable and Stylish.



#### **HEATER**

Mounts behind dash - does not reduce legroom. Directional vents for comfort. Powerful forced hot water heater.





# **CURTIS CAB SYSTEM FOR YANMAR BULL**



### **Exclusive Curtis Ouick-Out Door Windows for Yanmar Bull**



### **Optional Low-Profile LED Roof Mount Work Lights**



**AUTHORIZED DEALER** 

(PN: 1YAMVK)

BULL IS A REGISTERED TRADEMARK OF YANMAR CORPORATION. CURTIS INDUSTRIES, LLC AND ITS PRODUCTS ARE NOT ENDORSED BY OR AFFILIATED WITH YANMAR CORPORATION.