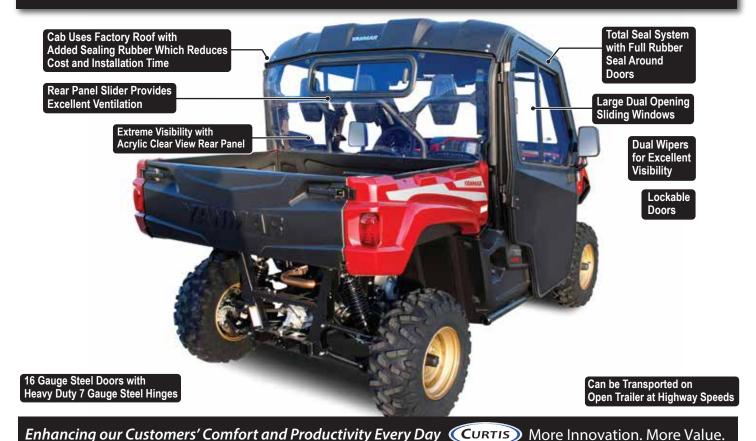

# CURTIS CAB SYSTEM FOR YANMAR BULL

## Ideal cab for the high performance Yanmar Bull UTV

#### **CURTIS PREMIUM FEATURES**

| Lockable Doors & Textured Powder-Coat Finish | Venting Windshield, Door<br>& Rear Panel Slider |
|----------------------------------------------|-------------------------------------------------|
| Heavy Duty Steel Hinges                      | Durable 16 Gauge Powder                         |
| Eliminate Door Flex                          | Coat Steel Doors                                |
| Dual Sliding Door                            | Door Windows Remove                             |
| Windows                                      | Quickly w/ 4 Thumbscrews                        |
| Dual Windshield Wipers                       | Curtis Total Seal System                        |