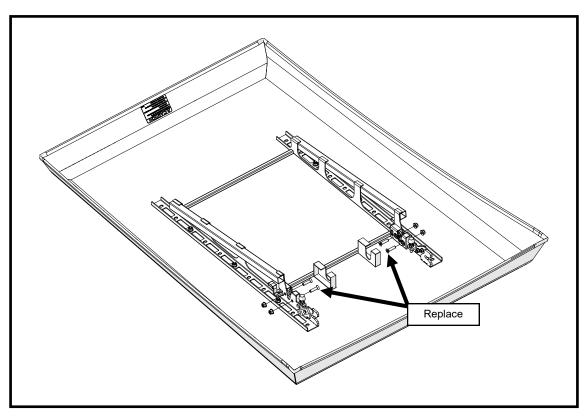

## Universal Tractor Canopy Latch Hardware Replacement

p/n: 9SV-HWK-00138

Fig. 1 (Replace Latch Hardware with new hardware (longer bolts)

- 1. Remove canopy if it is attached to a vehicle and set it upside down on a soft surface to prevent scratching.
- 2. Remove the left plastic cover for the latch. See Figure 1.
- 3. Remove and discard the 5/16" Inch Series bolts and nuts and replace with the longer M8 Metric bolts and nuts provided in the kit. <u>Caution: threads are not identical. Make sure to set aside or discard 5/16" nuts so as to not mistakenly thread onto the M8 bolt and cause a cross-threading condition.</u>
- 4. Replace the plastic cover.
- 5. Repeat steps 2-4 on the right side.
- 6. Attach the canopy to the Striker Plate and verify the latches will double click. If not, adjust the bumpers accordingly.