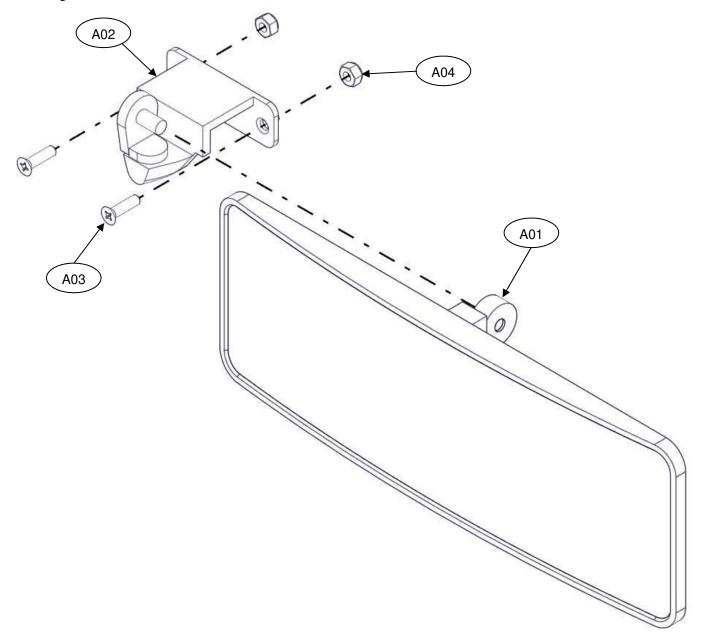

### Parts List:

| Ref. # | Description                   | Qty |
|--------|-------------------------------|-----|
| A01    | Rear View Mirror              | 1   |
| A02    | Mirror Mount                  | 1   |
| A03    | #10-32 x 3/4" Flat Head Screw | 2   |
| A04    | #10-32 Hex Nylon Locking Nut  | 2   |

#### **Installation Instructions:**

- 1. Park the vehicle on level ground, set the parking brake and turn off the ignition switch.
- Install the mirror mount (A02) to the windshield support through the predrilled holes in the center of the support with the #10-32x 3/4" Flat head screws (A03) and #10-32 Nyloc nuts (A04).

- 3. Position mirror (A01) over stud portion of mount (A02) and install nut, do not completely tighten at this time.
- 4. Adjust mirror for best viewing, now completely tighten finger nut.