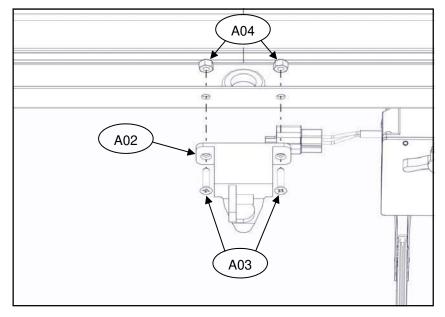

#### **Installation Instructions:**

- 1. Park the vehicle on level ground, set the parking brake and turn off the ignition switch.
- Install the mirror mount (A02) to the windshield support through the predrilled holes in the center of the support with the #10-32x 3/4" Flat head screws (A03) and #10-32 Nyloc nuts (A04).