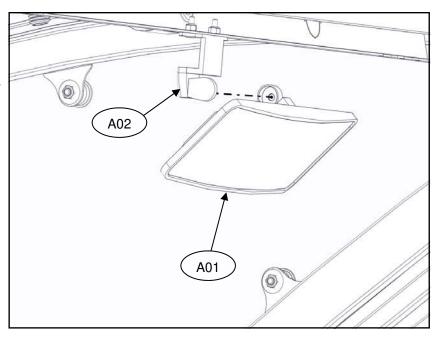

- 3. Position mirror (A01) over stud portion of mount (A02) and install nut, do not completely tighten at this time.
- 4. Adjust mirror for best viewing, now completely tighten finger nut.