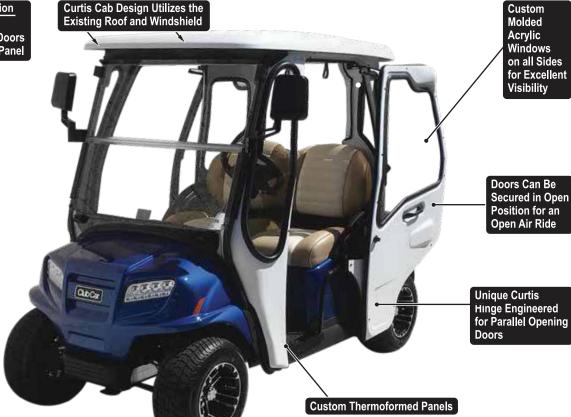

## **CURTIS CAB FEATURES**

Lightweight molded thermoformed panels complement any vehicle

Stylish, contemporary design

Easy glide parallel opening doors

Drive with the doors OPEN...

Drive with the doors CLOSED...

**Styling Complements Your Vehicle** 