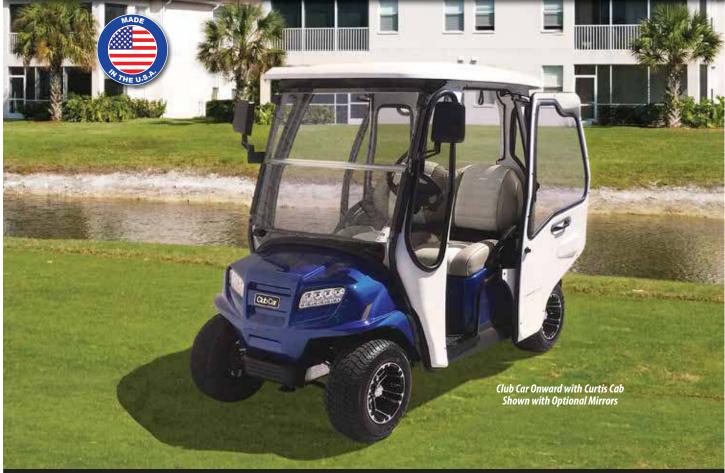

# **CURTIS** CURTIS CAB SYSTEM FOR CLUB CAR ONWARD

Cab Fits Gas or Electric Vehicles

More Innovation. More Value.

## Comfort and Style on the Golf Course or Anywhere You Travel