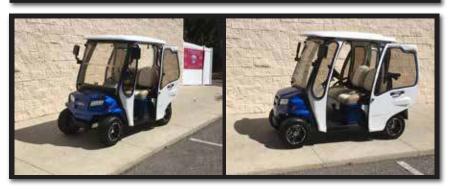

ith the doors OPEN...

Drive with the doors CLOSED...

**Styling Complements Your Vehicle** 

# PARALLEL OPENING DOORS FOR UNMATCHED VENTILATION





# **CURTIS CAB SYSTEM FOR CLUB CAR ONWARD**



- 1. Fold Down Windshield
- 2. Open Side Convertible Doors
- 3. Roll Up and Store Rear Panel



Weight 110 Lbs.

**Enclosure** 

Enhancing our Customers' Comfort and Productivity Every Day (Curtis) More Innovation. More Value.



### **CURTIS QUALITY ACCESSORIES**

#### **LED Lights**

Swivel Dome Light Kit: 10 ft. harness Swivel Dome Light Kit: 14 ft. harness



#### **Mirrors**

Side mirrors Rear view mirror



### **CHOOSE YOUR COLOR OPTION**

| BEIGE  | BLACK  | WHITE  |
|--------|--------|--------|
| 1CCP1B | 1CCP2B | 1CCP3B |

## Comfort and Style on the Golf Course or Anywhere You Travel



# **AUTHORIZED DEALER**

(PN: 1CCP3B Shown)

\*CLUB CAR IS A REGISTERED TRADEMARK OF INGERSOLL RAND CORPORATION, CURTIS INDUSTRIES, LLC AND ITS PRODUCTS ARE NOT ENDORSED OR AFFILIATED WITH INGERSOLL RAND CORPORATION.