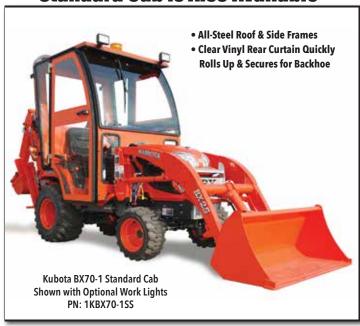

## **Standard Cab is Also Available**

#### Wipers

Front Wiper INCLUDED
Rear Wiper Available

Standard Cab is Available featuring Vinyl Doors and Vinyl Rear Curtain.