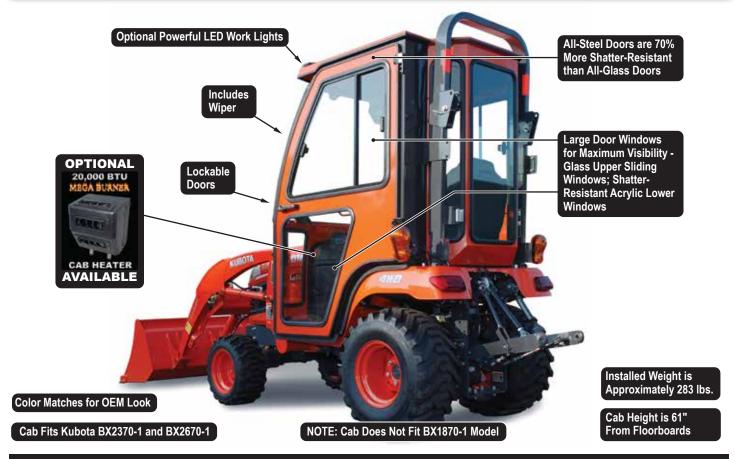

#### **CURTIS CAB FEATURES**

All-Steel Cab with Corrosion-Resistant Powder-Coat Finish

AS2 Safety Glass Venting Windshield

Pin-Hinged Doors Remove and Install Quickly

**Dual Sliding Door Glass** 

Venting/Removable Rear Glass Panel; Locks Open to Vent or Lifts Out

Shock-Mounted Roof Lifts for Backhoe Operation

Under 7 Foot Overall Height

**Curtis Total Seal System** 

#### Wipers

Front Wiper INCLUDED
Rear Wiper Available

Standard Cab is Available featuring Vinyl Doors and Vinyl Rear Curtain.