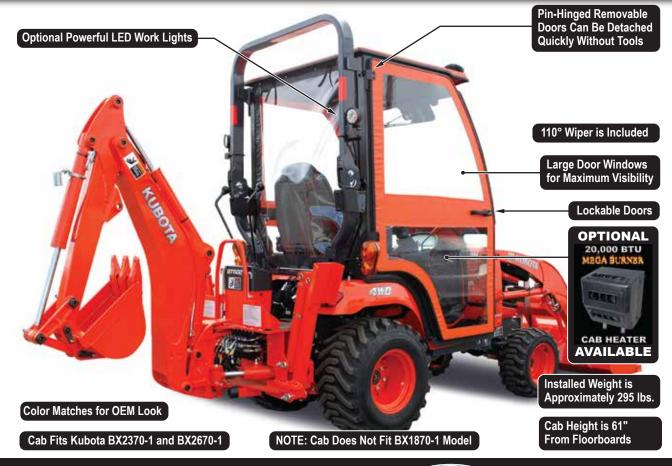

Cab System Fits Kubota BX2370-1 and BX2670-1 Compact Tractors

## **CURTIS CAB FEATURES**

| All-Steel Acoustical Roof &            | Pin-Hinged Doors Remove                                                   |
|----------------------------------------|---------------------------------------------------------------------------|
| Side Frames                            | and Install Quickly                                                       |
| Clear Vinyl Doors & Clear              | Under 7 Foot Overall                                                      |
| Vinyl Rear Curtain                     | Height                                                                    |
| AS2 Safety Glass Venting<br>Windshield | Vinyl Rear Curtain Quickly<br>Rolls Up & Secures for<br>Backhoe Operation |
| Curtis Total Seal System               |                                                                           |

## **CURTIS QUALITY ACCESSORIES**

Air Conditioning Multi-speed fan control & four 360° adjustable louvers

Mirrors Side mirrors Rear view mirror

## LED Lights

3 inch round work lights 2 x 6 inch low-profile work lights Strobe light | Dome light

Wipers Front Wiper INCLUDED Rear Wiper Available

Premium Cab is Available featuring Steel Doors with Dual Sliders and Glass Rear Panel.