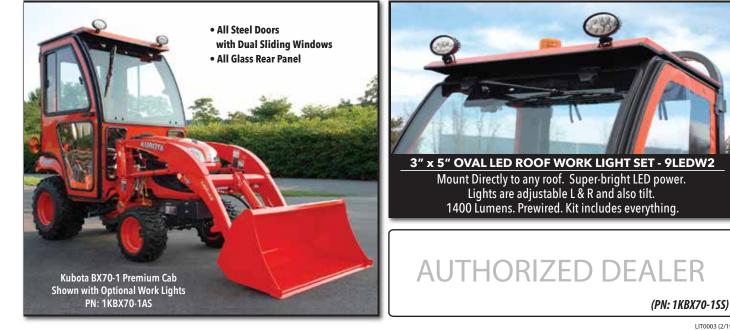

## LED Lights

3 inch round work lights 2 x 6 inch low-profile work lights Strobe light | Dome light

Wipers Front Wiper INCLUDED Rear Wiper Available

Premium Cab is Available featuring Steel Doors with Dual Sliders and Glass Rear Panel.

## **Premium Cab is Also Available**

LIT0003 (2/19)

\* KUBOTA IS A REGISTERED TRADEMARK FOR KUBOTA CORPORATION. CURTIS INDUSTRIES, LLC AND ITS PRODUCTS ARE NOT ENDORSED BY OR AFFILIATED WITH KUBOTA CORPORATION.