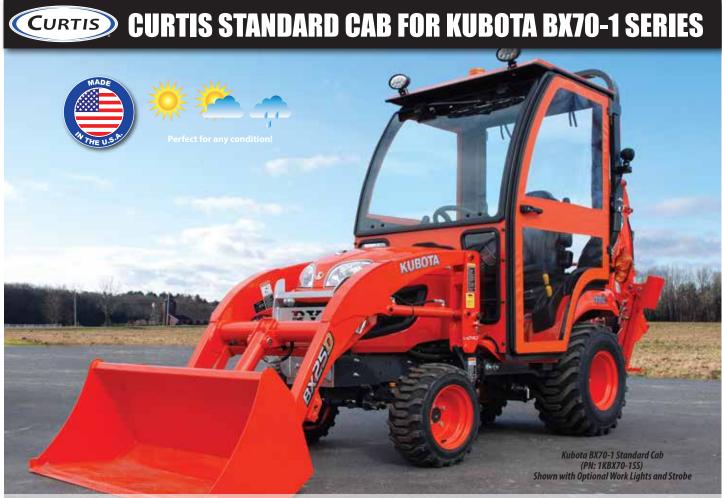

Cab System Fits Kubota BX2370-1 and BX2670-1 Compact Tractors

## **CURTIS CAB FEATURES**

| All-Steel Acoustical Roof &            | Pin-Hinged Doors Remove                                                   |
|----------------------------------------|---------------------------------------------------------------------------|
| Side Frames                            | and Install Quickly                                                       |
| Clear Vinyl Doors & Clear              | Under 7 Foot Overall                                                      |
| Vinyl Rear Curtain                     | Height                                                                    |
| AS2 Safety Glass Venting<br>Windshield | Vinyl Rear Curtain Quickly<br>Rolls Up & Secures for<br>Backhoe Operation |
| Curtis Total Seal System               |                                                                           |