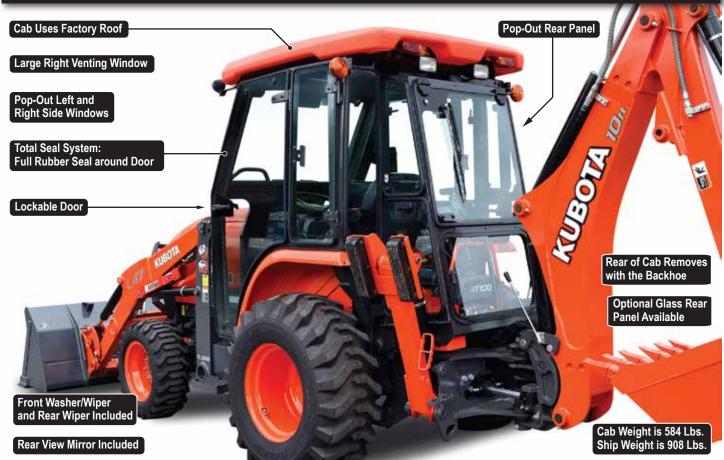

### **CURTIS CAB FEATURES**

Front Wiper/Washer and Rear Wiper Included

All Glass Cab for Unmatched Operator Visibility in All Directions

**Quick-Release Backhoe Cab** 

Heater Included with Front and Rear Heating Vents

Optional Glass Rear Panel for Non-Backhoe Operations

**Curtis Total Seal System** 

Venting Right Side Half Door, Pop-Out Left & Right Side Windows & Pop-Out Rear Glass Panel