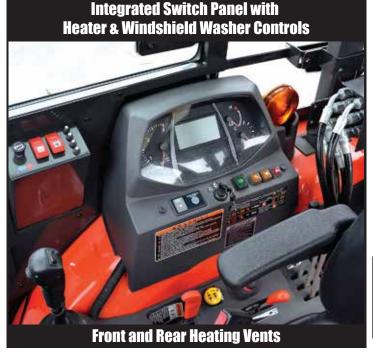

### **CURTIS CAB FEATURES**

Front Wiper/Washer and Rear Wiper Included

All Glass Cab for Unmatched Operator Visibility in All Directions

**Quick-Release Backhoe Cab** 

Heater Included with Front and Rear Heating Vents