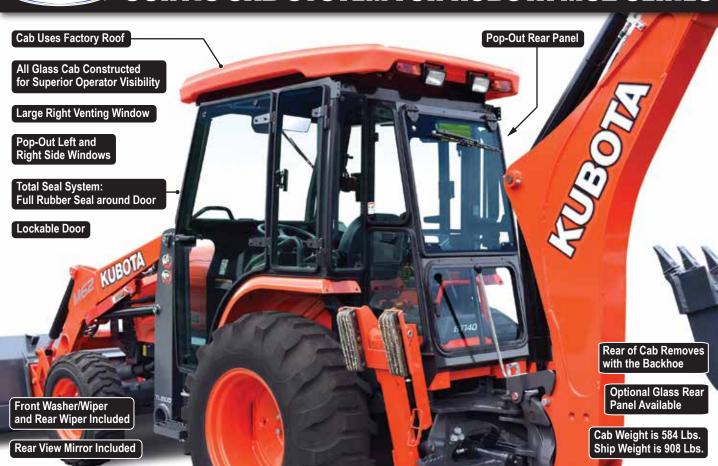

### **CURTIS CAB FEATURES**

Front Wiper/Washer and Rear Wiper Included

All Glass Cab for Unmatched Operator Visibility in All Directions

**Quick-Release Backhoe Cab** 

Heater Included with Front and Rear Heating Vents

Optional Glass Rear Panel for Non-Backhoe Operations

**Curtis Total Seal System** 

Venting Right Side Half Door, Pop-Out Left & Right Side Windows & Pop-Out Rear Glass Panel