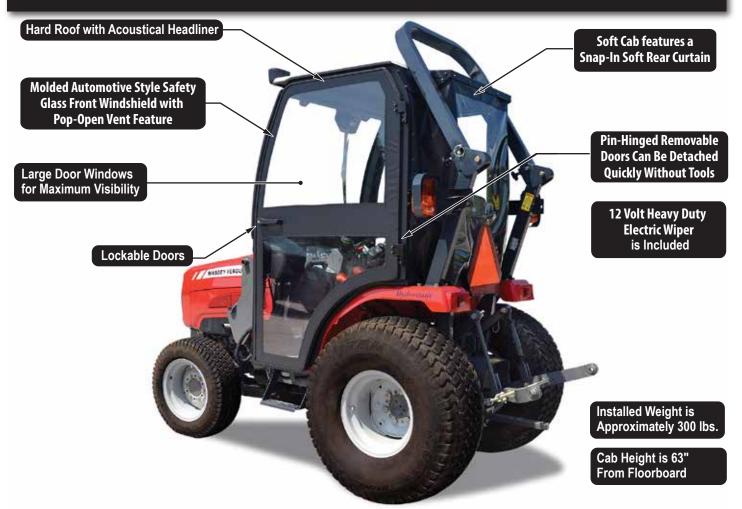

### **CURTIS CAB FEATURES**

Soft Cab features a Snap-In Soft Rear Curtain

Molded Automotive Style Safety Glass Front Windshield with Pop-Open Vent Feature

**Pin-Hinged Doors Remove and Install Quickly** 

Soft Doors are Metal Framed with Handles, Latches and Hinges

Large Door Windows for Maximum Visibility

**Includes Front Wiper** 