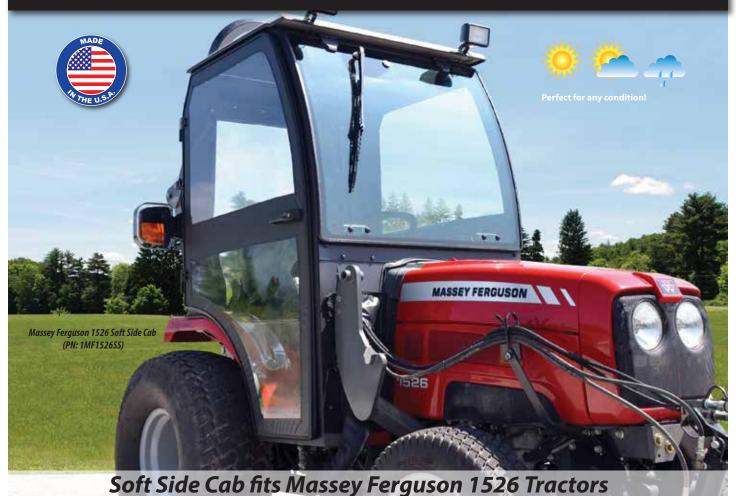

# **CURTIS CAB FOR MASSEY FERGUSON 1526**

## **CURTIS CAB FOR MASSEY FERGUSON 1526**

(PN: 1MF1526SS)

\*MASSEY FERGUSON IS A REGISTERED TRADEMARK OF THE AGCO COMPANY. CURTIS INDUSTRIES, LLC AND ITS PRODUCTS ARE NOT AFFILIATED WITH MASSEY FERGUSON OR THE AGCO COMPANY.