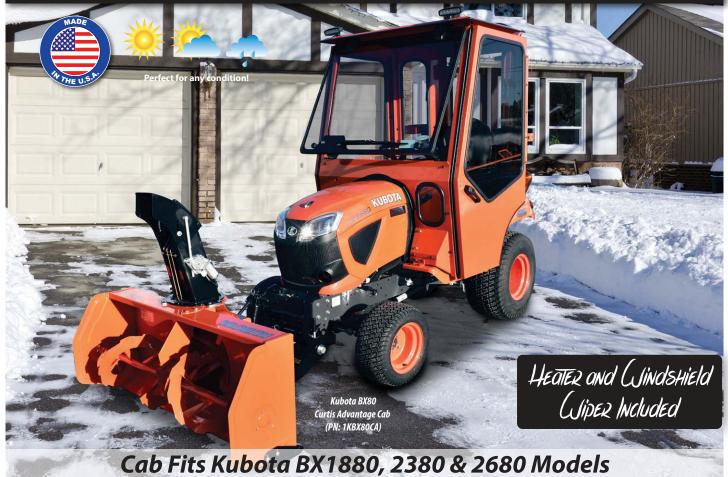

## **CURTIS** CURTIS CAB SYSTEM FOR KUBOTA BX80 SERIES

#### **CURTIS CAB FEATURES**

\*WE RECOMMEND AN OPTIONAL SEAL KIT FOR IMPROVED DRAFT & DUST PROTECTION

Affordable All-Steel Cab with Corrosion-Resistant **Powder-Coat Finish** 

**Venting Glass Windshield** 

**Pin-Hinged Doors Remove** and Install Quickly

Venting/Removable Rear **Glass Panel; Locks Open** to Vent or Lifts Out

**Curtis Total Seal System** 

Under 7 Foot Overall Height