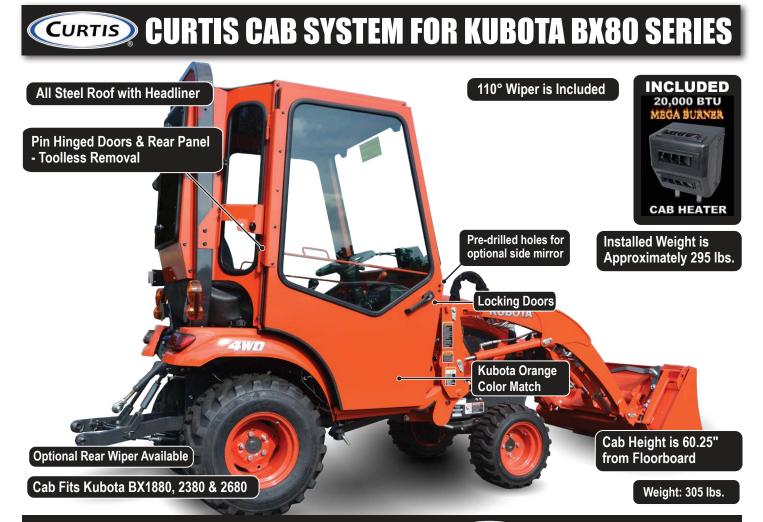

## **CURTIS** CURTIS CAB SYSTEM FOR KUBOTA BX80 SERIES

#### **CURTIS CAB FEATURES**

\*WE RECOMMEND AN OPTIONAL SEAL KIT FOR IMPROVED DRAFT & DUST PROTECTION

Affordable All-Steel Cab with Corrosion-Resistant **Powder-Coat Finish** 

**Venting Glass Windshield** 

**Pin-Hinged Doors Remove** and Install Quickly

Venting/Removable Rear **Glass Panel; Locks Open** to Vent or Lifts Out

**Curtis Total Seal System** 

Under 7 Foot Overall Height