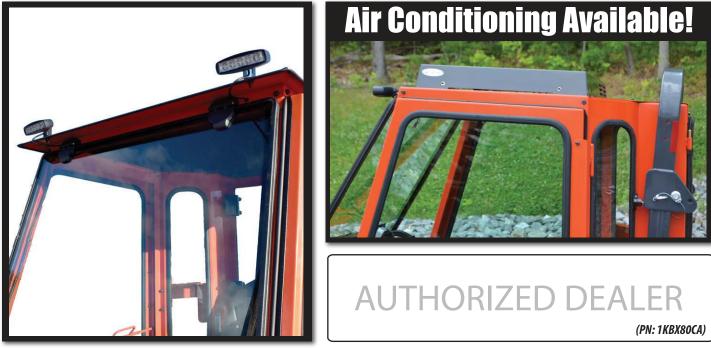

#### **CURTIS QUALITY ACCESSORIES**

Air Conditioning Multi-speed fan control & four 360 adjustable louvers

### Mirrors

Side mirrors Rear view mirror

#### **LED Lights**

3 inch round work lights 2 x 6 inch low-profile work lights Strobe light | Dome light

**Wipers** Front Wiper INCLUDED **Rear Wiper Available** 

Enhancing our Customers' Comfort and Productivity Every Day Curtis More Innovation. More Value.