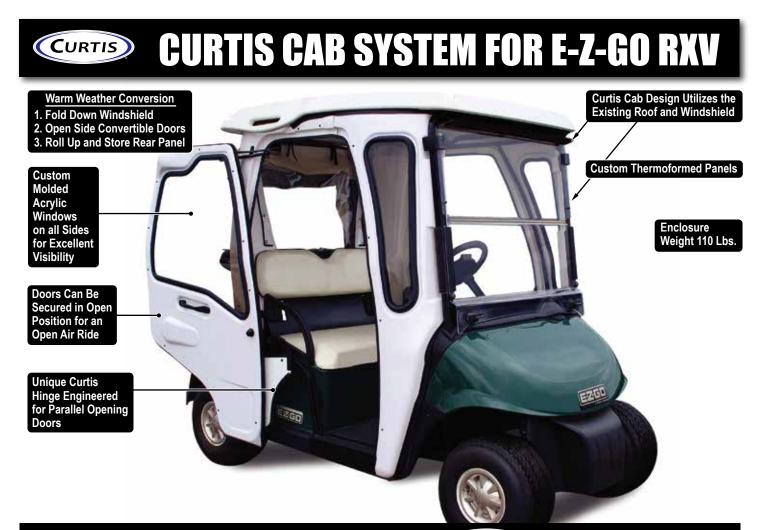

#### **CURTIS CAB FEATURES**

Lightweight molded thermoformed panels complement any vehicle

Stylish, contemporary design

Easy glide parallel opening doors

Drive with the doors OPEN...

Drive with the doors CLOSED...

## PARALLEL OPENING DOORS FOR UNMATCHED VENTILATION

70 Hartwell Street | West Boylston, MA | 01583 | 508-853-2200 | www.CurtisCab.com

**Enhancing our Customers' Comfort and Productivity Every Day (CURTIS)** More Innovation. More Value.