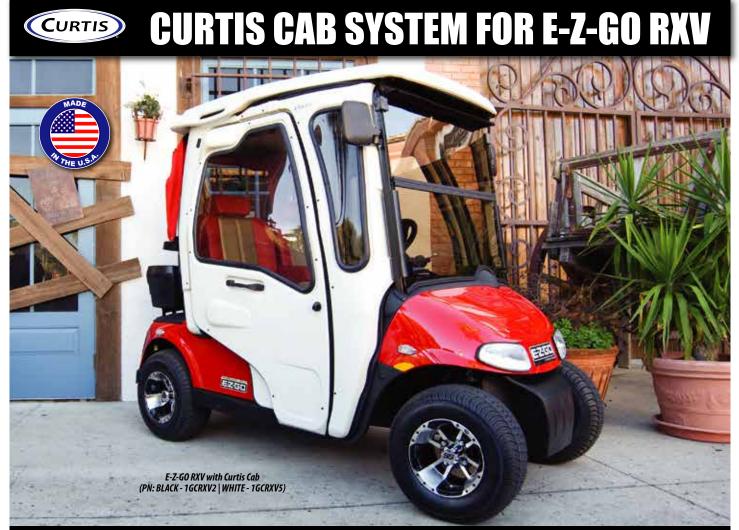

#### **LED Lights**

Swivel Dome Light Kit: 10 ft. harness Swivel Dome Light Kit: 14 ft. harness

Mirrors Side mirrors

Rear view mirror

| CHOOSE YOUR<br>COLOR OPTION | WHITE   | BLACK   |
|-----------------------------|---------|---------|
| E-Z-GO RXV Part #           | 1GCRXV5 | 1GCRXV2 |

# AUTHORIZED DEALER

(PN: 1GCRXV5 Shown)

CCCISS 04 (4/21)

\*E-Z-GO IS A REGISTERED TRADEMARKS OF E-Z-GO CORPORATION. CURTIS INDUSTRIES, LLC AND ITS PRODUCTS ARE NOT ENDORSED OR AFFILIATED WITH E-Z-GO CORPORATION.