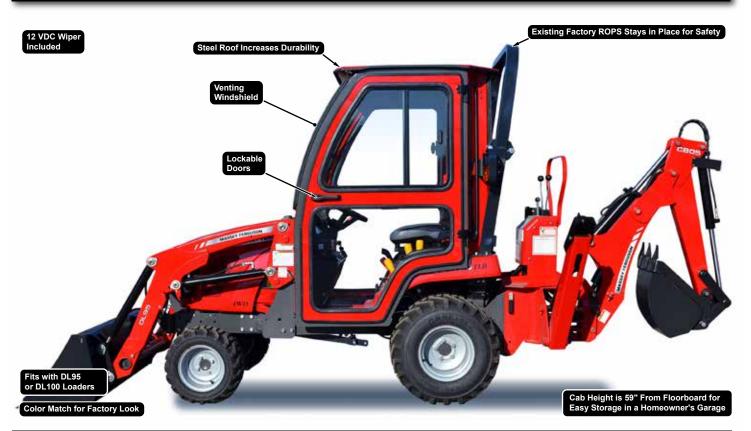

# **CURTIS** PREMIUM CAB FOR MASSEY FERGUSON GC1700 SERIES Curtis Premium Cab (PN: 1MFGC1700AS1) on GC1720 Tractor with DL95 Loader

Cab System Fits Massey Ferguson GC1700 Series with DL100 or DL95

### **CURTIS CAB FEATURES**

All-Steel Cab with Corrosion-Resistant Powder-Coat Finish

AS2 Safety Glass Venting Windshield

Pin-Hinged Doors Remove and Install Quickly

**Dual Sliding Door Glass** 

Venting/Removable Rear Glass Panel; Locks Open to Vent or Lifts Out

**Shock-Mounted Roof Lifts for Backhoe Operation** 

Under 7 Foot Overall Height

**Curtis Total Seal System** 

### Wipers

Front Wiper INCLUDED Rear Wiper Available