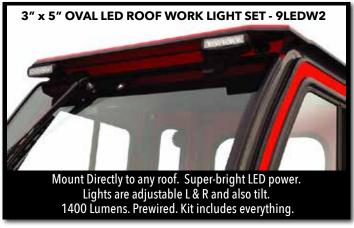

### **LED Lights**

3 inch round work lights 2 x 6 inch low-profile work lights Strobe light | Dome light

# **LED Work Lights & Strobes Available**

(PN: 1MFGC1700AS1)