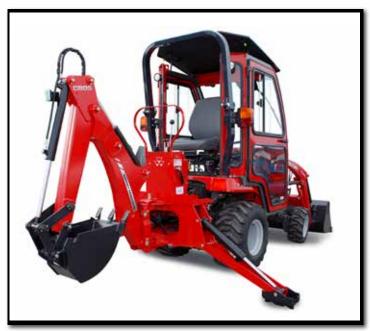

**Shock-Mounted Roof Lifts for Backhoe Operation** 

Under 7 Foot Overall Height

**Curtis Total Seal System** 

## **Backhoe Compatible with Pop-Up Roof**