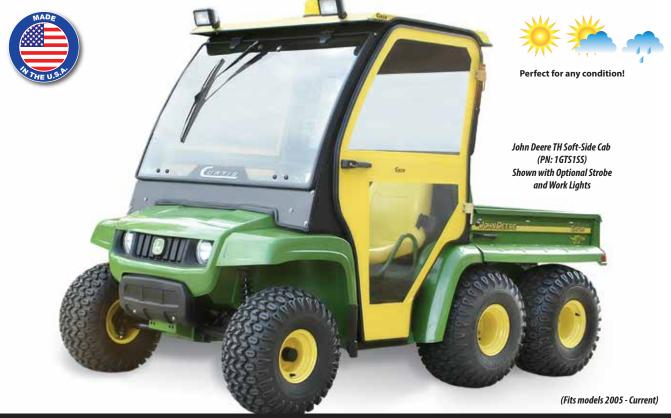

# CURTISS John Deere Gator TS | TX | TE | TH Series Soft-Side Cab

### Soft-Side Cab Fits John Deere TS | TX | TE | TH Gator Series

## **FEATURES**

Metal framed reinforced vinyl doors with full perimeter rubber seal

Secure rotary latching system

Soft rear window

12-volt electric wiper

**ROPS/FOPS** certified

Venting front windshield

Powder-coat finish

## **SPECS**

Windshield: Safety Glass Doors: Reinforced Vinyl Rear panel: Vinyl Roof: Steel