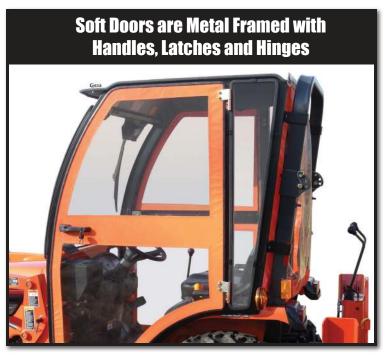

## **CURTIS CAB FEATURES**

Soft Doors are Metal Framed with Handles, Latches and Hinges

**Venting Glass Windshield** 

Soft Cab features a Snap-In Soft Rear Curtain. Glass Rear Panel is Available

Pin-Hinged Doors Remove and Install Quickly