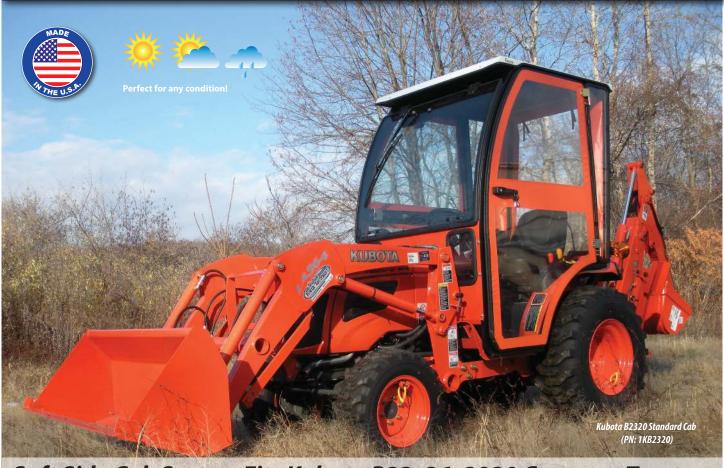

# **CURTIS CAB SYSTEM FOR KUBOTA B2320 SERIES**

Soft Side Cab System Fits Kubota B23, 26, 2920 Compact Tractors

# **CURTIS CAB SYSTEM FOR KUBOTA B2320 SERIES**

Enhancing our Customers' Comfort and Productivity Every Day (CURTIS) More Innovation. More Value.

AUTHORIZED DEALER

(PN: 1KB2320)

\* KUBOTA IS A REGISTERED TRADEMARK FOR KUBOTA CORPORATION. CURTIS INDUSTRIES, LLC AND ITS PRODUCTS ARE NOT ENDORSED BY OR AFFILIATED WITH KUBOTA CORPORATION.