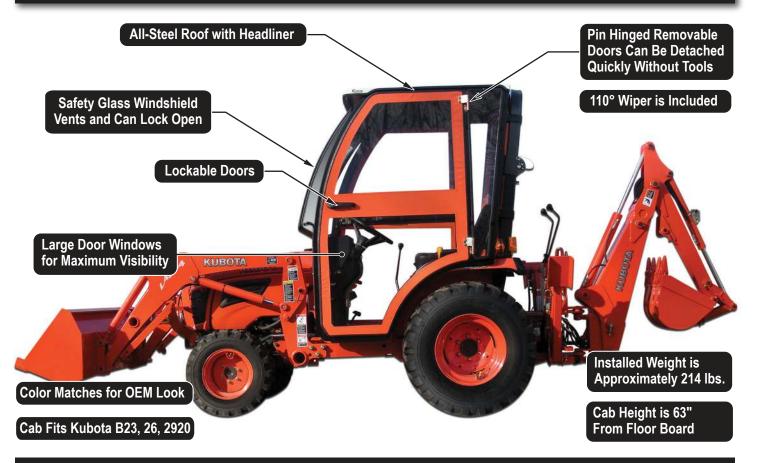

# **CURTIS CAB SYSTEM FOR KUBOTA B2320 SERIES**

Soft Side Cab System Fits Kubota B23, 26, 2920 Compact Tractors

## **CURTIS CAB FEATURES**

Soft Doors are Metal Framed with Handles, Latches and Hinges

**Venting Glass Windshield** 

Soft Cab features a Snap-In Soft Rear Curtain. Glass Rear Panel is Available

Pin-Hinged Doors Remove and Install Quickly