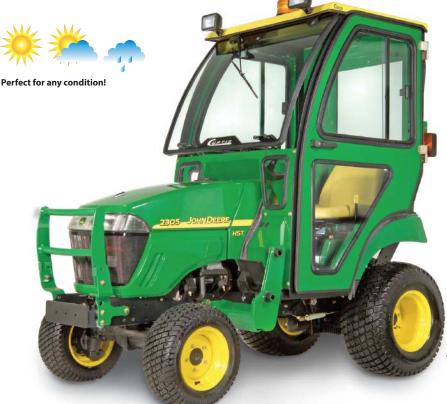

# **CURTIS CURTIS ALL-STEEL CAB FOR JOHN DEERE 2210/2305**

John Deere 2305 All-Steel Cab (PN: 1JD2305AS) Shown with Optional Strobe and Work Lights

#### All-Steel Cab Fits John Deere 2305 & 2210 Model Compact Tractors

## **FEATURES**

Corrosion-resistant powder-coat finish

Pin-hinged/removable doors

Steel roof with acoustical headliner

12 volt heavy-duty electric wiper

Windshield, doors and rear window are

AS2 tempered safety glass

Venting windshield

Sliding door windows

Pin-hinged doors for easy removal in

seconds