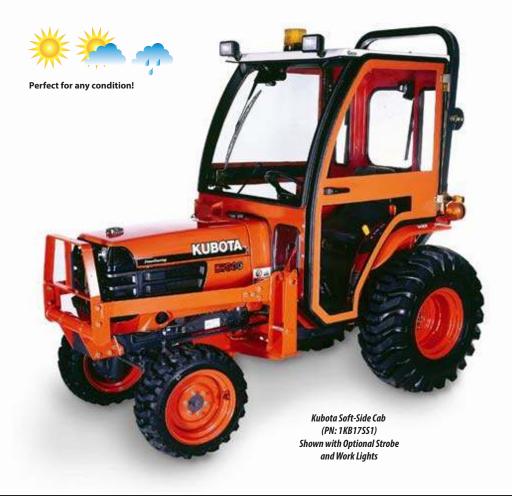

## **CURTIS SOFT-SIDE CAB FOR KUBOTA B SERIES**

Fits Kubota models B1700, B2100, B2400, B2410, B2710, B2910, B7300, B7500 & B7800

## **FEATURES**

Hard roof with acoustical headliner

12 volt heavy-duty electric wiper

Venting automotive style safety glass windshield

Soft doors, metal framed with handles, latches and hinges

Pin-hinged doors remove in seconds

Snap in rear curtain

\*Optional glass rear panel available

## **SPECS**

Height: 58 inches above floorboard

Shipping weight: 300 lbs.

Windshield: Glass

**Rear panel:** Soft curtain\*

**Backhoe compatible:** Yes

KB17SS 01 (9/18)

KUBOTA IS A REGISTERED TRADEMARK FOR KUBOTA CORPORATION. CURTIS INDUSTRIES, LLC AND ITS PRODUCTS ARE NOT ENDORSED BY OR AFFILIATED WITH KUBOTA CORPORATION.