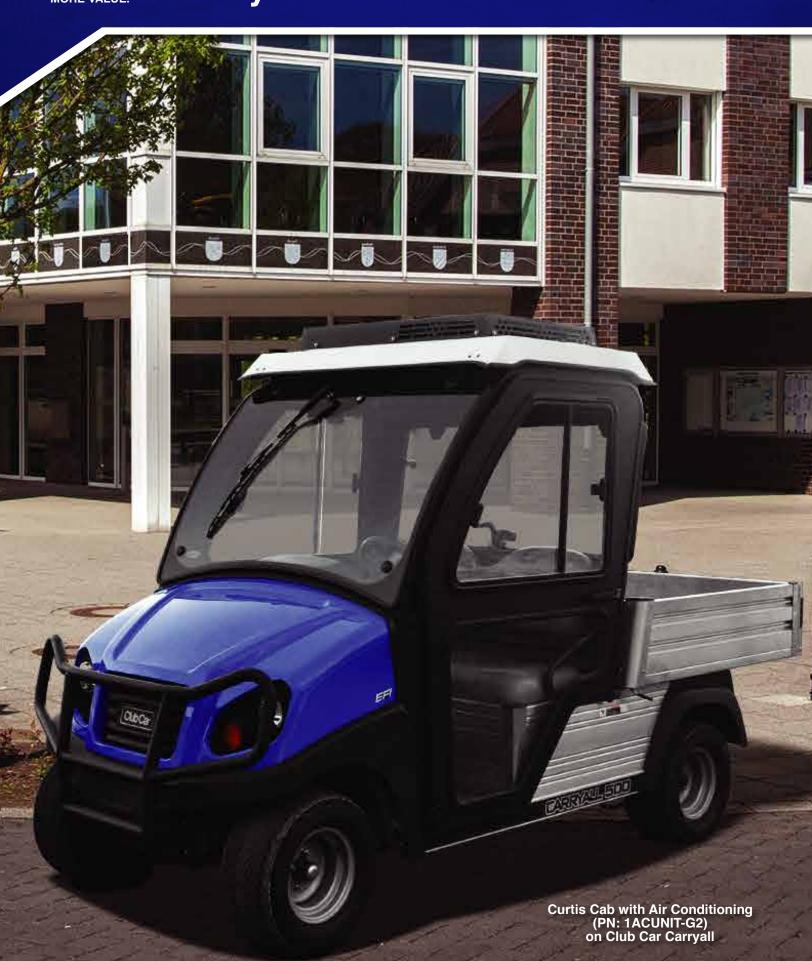

## **CURTIS** Curtis Air Conditioning For Club Car **Carryall Gas & Electric Vehicles**

## **EXCEPTIONAL VALUE FROM CURTIS**

| Features                                                                                                         | Benefits                                                                                                 |
|------------------------------------------------------------------------------------------------------------------|----------------------------------------------------------------------------------------------------------|
| Dynamic load control system/software                                                                             | Manages vehicle power with minimal draw                                                                  |
| Low-profile unit is integrated into the custom replacement roof                                                  | Stylish look. Integrated unit and control panel reduce installation time                                 |
| Overhead console features lighted on/off switch, 3-speed blower control, 4 adjustable air vents and boost button | All controls are located within easy reach. Console does not interfere with optional factory accessories |
| Available for Key Start, Pedal Start & 48V Electric Vehicles                                                     | Regardless of your vehicle type, Curtis can keep you cool                                                |
| System is pre-charged with refrigerant – no complicated initial set up                                           | Fast, easy installation in about 2 hours                                                                 |