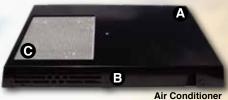

## **Exterior Unit**

Cover removes easily for access to internal components such as fuses

Air vents draw fresh air up through the condenser

Fully self-contained refrigeration components

| Features                                                                                                         | Benefits                                                                                                 |
|------------------------------------------------------------------------------------------------------------------|----------------------------------------------------------------------------------------------------------|
| Dynamic load control system allows both Heat & A/C options                                                       | Year round comfort system manages vehicle power with minimal draw                                        |
| Low-profile A/C unit is integrated into the Aluminum replacement roof                                            | Stylish look. Ample clearance                                                                            |
| Overhead console features lighted on/off switch, 3-speed blower control, 4 adjustable air vents and boost button | All controls are located within easy reach. Console does not interfere with optional factory accessories |
| Available for 48V Electric Vehicles                                                                              | Curtis can keep you cool                                                                                 |
| System is pre-charged with refrigerant – no complicated initial set up                                           | Fast, easy installation in about 2 hours                                                                 |