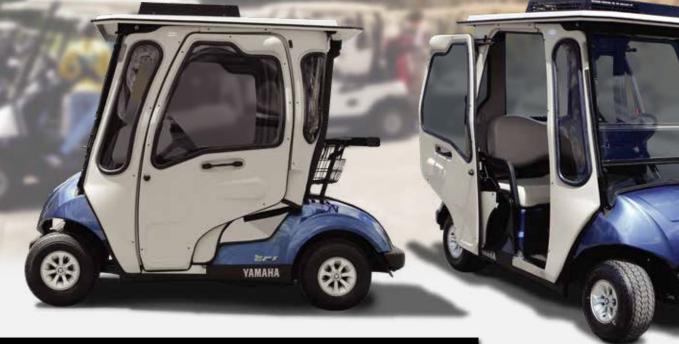

## **Curtis Air Conditioning For Yamaha Drive & Drive 2 Electric Vehicles**

## **Exterior Unit**

Cover removes easily for access to internal components such as fuses

Air vents draw fresh air up through the condenser

Fully self-contained refrigeration components

| Features                                                                                                         | Benefits                                                                                                 |
|------------------------------------------------------------------------------------------------------------------|----------------------------------------------------------------------------------------------------------|
| Dynamic load control system allows both Heat & A/C options                                                       | Year round comfort system manages vehicle power with minimal draw                                        |
| Low-profile A/C unit is integrated into the Aluminum replacement roof                                            | Stylish look. Ample clearance                                                                            |
| Overhead console features lighted on/off switch, 3-speed blower control, 4 adjustable air vents and boost button | All controls are located within easy reach. Console does not interfere with optional factory accessories |
| Available for 48V Electric Vehicles                                                                              | Curtis can keep you cool                                                                                 |
| System is pre-charged with refrigerant – no complicated initial set up                                           | Fast, easy installation in about 2 hours                                                                 |