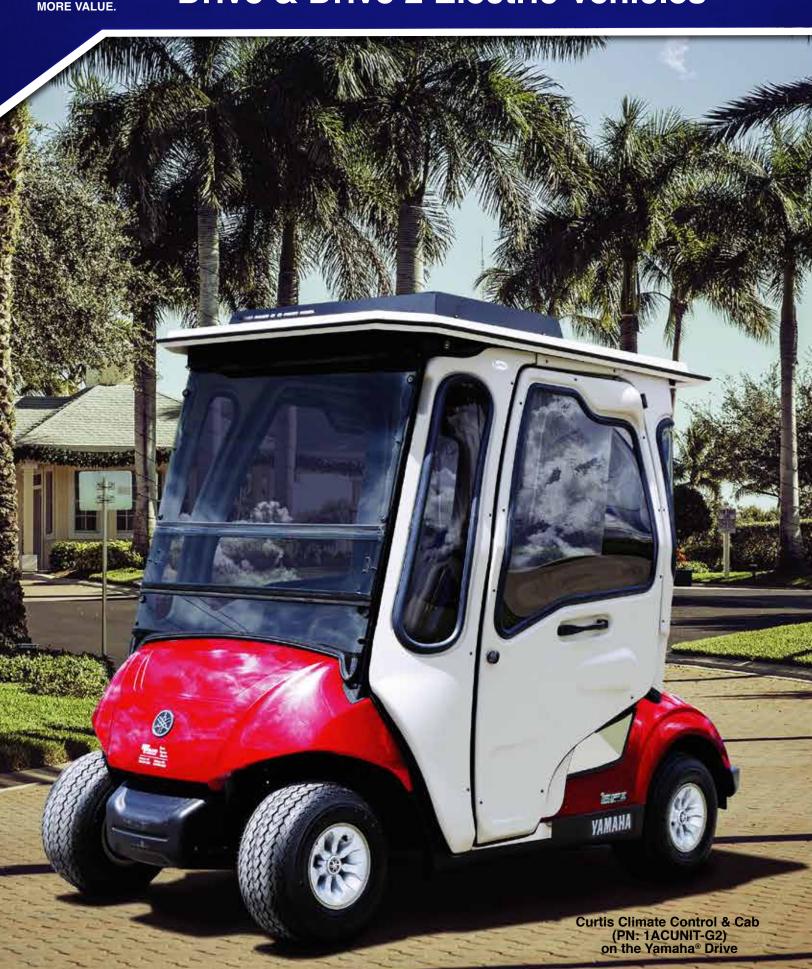

## **Curtis Air Conditioning For Yamaha Drive & Drive 2 Electric Vehicles**

## **Exterior Unit**

Cover removes easily for access to internal components such as fuses

Air vents draw fresh air up through the condenser

Fully self-contained refrigeration components

| Features                                                                                                         | Benefits                                                                                                 |
|------------------------------------------------------------------------------------------------------------------|----------------------------------------------------------------------------------------------------------|
| Dynamic load control system allows both Heat & A/C options                                                       | Year round comfort system manages vehicle power with minimal draw                                        |
| Low-profile A/C unit is integrated into the Aluminum replacement roof                                            | Stylish look. Ample clearance                                                                            |
| Overhead console features lighted on/off switch, 3-speed blower control, 4 adjustable air vents and boost button | All controls are located within easy reach. Console does not interfere with optional factory accessories |
| Available for 48V Electric Vehicles                                                                              | Curtis can keep you cool                                                                                 |
| System is pre-charged with refrigerant – no complicated initial set up                                           | Fast, easy installation in about 2 hours                                                                 |