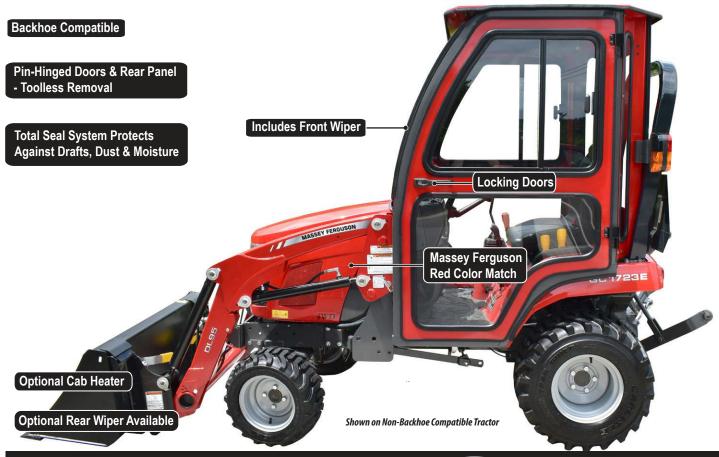

### **CURTIS CAB FEATURES**

All-Steel Cab with Corrosion-Resistant Powder-Coat Finish

AS2 Safety Glass Venting Windshield

Doors are Pin Hinged for Quick & Toolless Removal

**Dual Sliding Door Glass** 

Removable Rear Panel Lifts Out for Backhoe Use and Ventilation

Roof Lifts on Gas Shocks for Backhoe Operation

Thermoformed Plastic Radiator Cowl

**Curtis Total Seal System\*** 

#### **Mirrors**

Side mirrors Rear view mirror

#### **LED Lights**

3 inch round work lights 2 x 6 inch low-profile work lights Strobe light | Dome light

#### Wipers

Front Wiper INCLUDED Rear Wiper Available

\*CURTIS TOTAL SEAL SYSTEM KIT INCLUDED FOR IMPROVED DRAFT & DUST PROTECTION