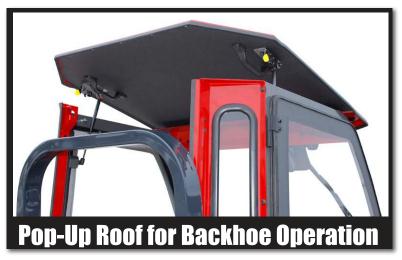

Roof Lifts on Gas Shocks for Backhoe Operation

Thermoformed Plastic Radiator Cowl

**Curtis Total Seal System\*** 