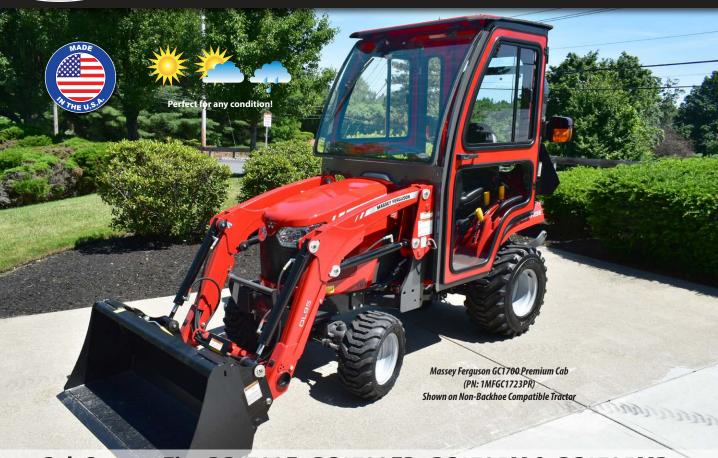

# **CURTIS** CURTIS CAB SYSTEM FOR MASSEY FERGUSON

Cab System Fits GC1723E, GC1723EB, GC1725M & GC1725MB 2019 Models Equipped with DL95 or FL1805 Loaders

## **CURTIS** CURTIS CAB SYSTEM FOR MASSEY FERGUSON

Enhancing our Customers' Comfort and Productivity Every Day (CURTIS) More Innovation. More Value.

(PN: 1MFGC1723PR)

\*MASSEY FERGUSON IS A REGISTERED TRADEMARK OF THE AGCO COMPANY. CURTIS INDUSTRIES, LLC AND ITS PRODUCTS ARE NOT AFFILIATED WITH MASSEY FERGUSON OR THE AGCO COMPANY.