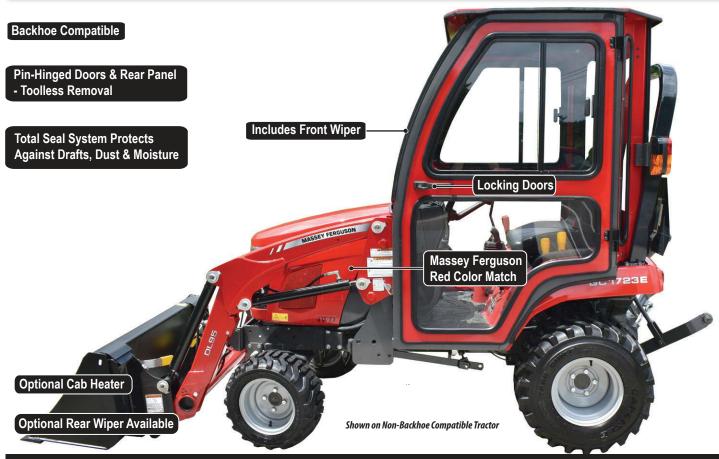

### **CURTIS CAB FEATURES**

All-Steel Cab with Corrosion-Resistant Powder-Coat Finish

AS2 Safety Glass Venting Windshield

Doors are Pin Hinged for Quick & Toolless Removal

**Dual Sliding Door Glass** 

Removable Rear Panel Lifts Out for Backhoe Use and Ventilation

Roof Lifts on Gas Shocks for Backhoe Operation

Thermoformed Plastic Radiator Cowl