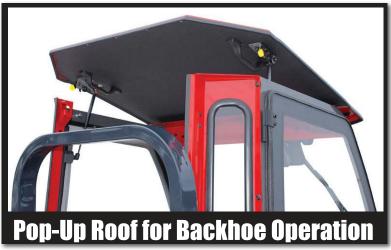

Roof Lifts on Gas Shocks for Backhoe Operation

Thermoformed Plastic Radiator Cowl