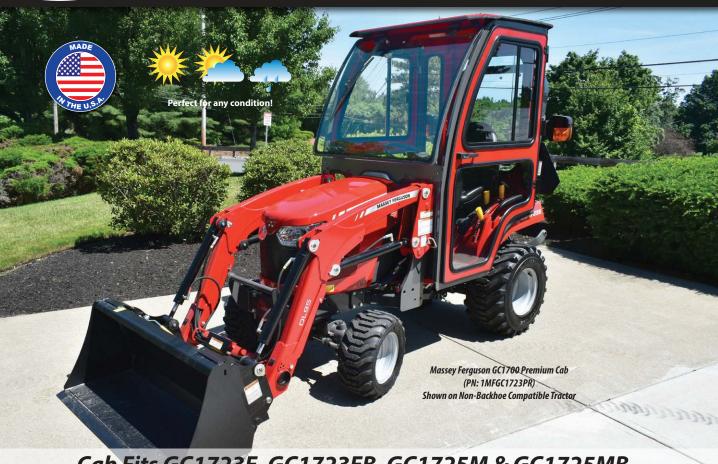

# CURTIS CAB SYSTEM FOR MASSEY FERGUSON

Cab Fits GC1723E, GC1723EB, GC1725M & GC1725MB 2019 Models Equipped with DL95 or FL1805 Loaders

# **CURTIS CAB SYSTEM FOR MASSEY FERGUSON**

Enhancing our Customers' Comfort and Productivity Every Day (CURTIS) More Innovation. More Value.

(PN: 1MFGC1723PR)

\*MASSEY FERGUSON IS A REGISTERED TRADEMARK OF THE AGCO COMPANY. CURTIS INDUSTRIES, LLC AND ITS PRODUCTS ARE NOT AFFILIATED WITH MASSEY FERGUSON OR THE AGCO COMPANY.