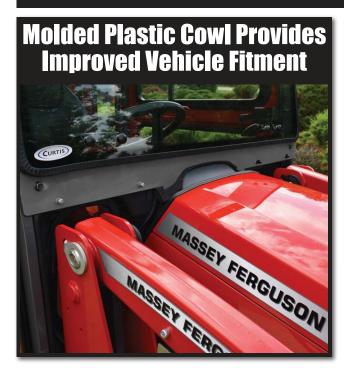

Roof Lifts on Gas Shocks for Backhoe Operation

Thermoformed Plastic Radiator Cowl