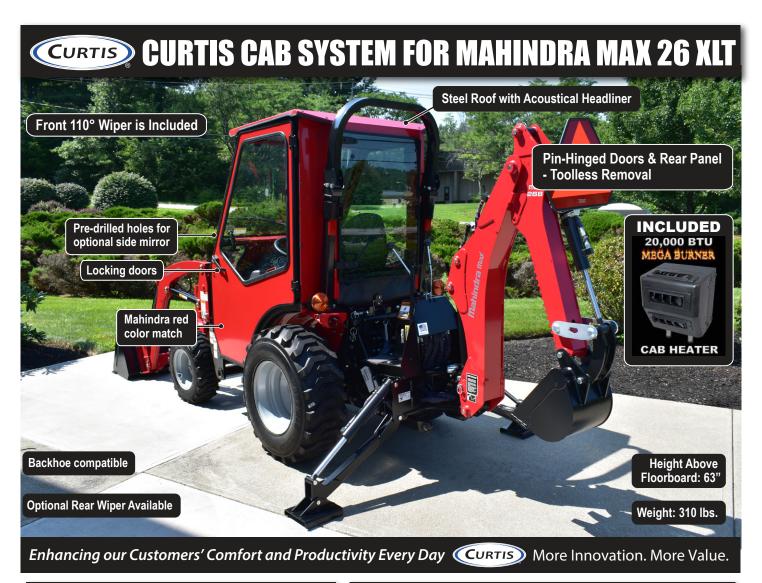

## **CURTIS CAB FEATURES**

Affordable All-Steel Cab with Corrosion-Resistant Powder-Coat Finish

Large Glass Windows for Maximum Visibility

**Venting Glass Windshield** 

Doors & Rear Panel are Pin Hinged for Easy Toolless Removal

Optional Pop-Up Roof for Backhoe Operation

**Curtis Total Seal System** 

#### Wipers

Front Wiper INCLUDED Rear Wiper Available

\*WE RECOMMEND AN OPTIONAL SEAL KIT FOR IMPROVED DRAFT & DUST PROTECTION

**AUTHORIZED DEALER** 

(PN: 1MA26XLTCA)

Max26CA 01 (8/

MAHINDRA IS A REGISTERED TRADEMARK FOR MAHINDRA CORPORATION. CURTIS INDUSTRIES, LLC AND ITS PRODUCTS ARE NOT ENDORSED BY OR AFFILIATED WITH MAHINDRA CORPORATION.