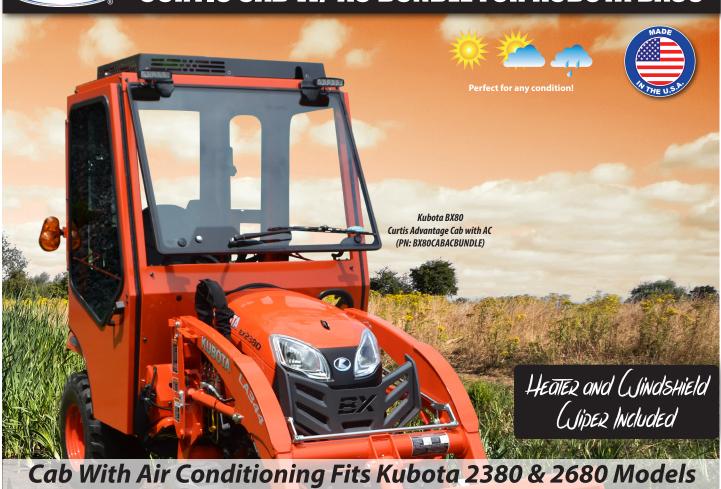

# **CURTIS** CURTIS CAB W/ AC BUNDLE FOR KUBOTA BX80

## **CURTIS** CURTIS CAB W/ AC BUNDLE FOR KUBOTA BX80

Enhancing our Customers' Comfort and Productivity Every Day (CURTIS) More Innovation. More Value.

Overhead console features multi-speed fan control & four 360 degree adjustable louvers.

(PN: BX80CABACBUNDLE)

\* KUBOTA IS A REGISTERED TRADEMARK FOR KUBOTA CORPORATION. CURTIS INDUSTRIES, LLC AND ITS PRODUCTS ARE NOT ENDORSED BY OR AFFILIATED WITH KUBOTA CORPORATION.