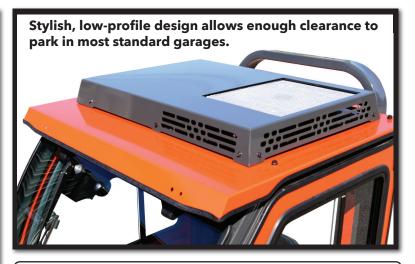

**Curtis Total Seal System** 

Under 7 Foot Overall Height

## **CURTIS** CURTIS CAB W/ AC BUNDLE FOR KUBOTA BX80

Enhancing our Customers' Comfort and Productivity Every Day (CURTIS) More Innovation. More Value.

Overhead console features multi-speed fan control & four 360 degree adjustable louvers.