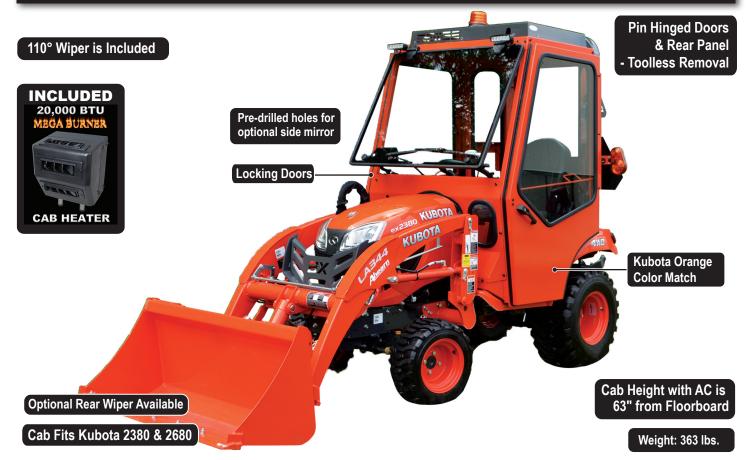

### **CURTIS CAB FEATURES**

Affordable All-Steel Cab with Corrosion-Resistant Powder-Coat Finish

**Venting Glass Windshield** 

Pin-Hinged Doors Remove and Install Quickly

Venting/Removable Rear Glass Panel; Locks Open to Vent or Lifts Out

**Curtis Total Seal System** 

Under 7 Foot Overall Height

#### **Wipers**

Front Wiper INCLUDED Rear Wiper Available

\*WE RECOMMEND AN OPTIONAL SEAL KIT FOR IMPROVED DRAFT & DUST PROTECTION