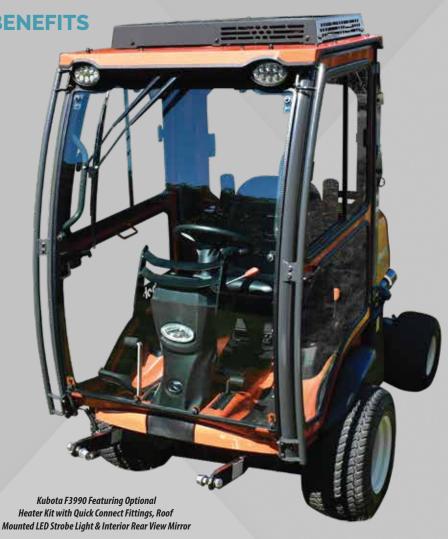

## F-SERIES PERFORMANCE FEATURES AND BENEFITS

Low-Profile Steel Cab Fits Under Standard 7' Garage Door

Steel roof for operator protection

Overhead Console for Plug & Play
Wiring of Accessories

Doors & Rear Panel are Pin Hinged for Easy Removal

**Two LED Work Lights** 

Heavy-Duty Pantograph
Windshield Wiper with 20" Blade

Glass Windshield Extends Floorboard to Roof for Excellent Visibility

**Large Glass Doors with Metal Frame** 

**Dual Door Sliders** 

Venting Windshield with Easy-To-Reach Latches

Large Outer Grab Handles Serve as Brush Guards

**Lockable Doors are**Assisted with Gas Shocks

Air Conditioning System for the F3990 available from Curtis

Kubota