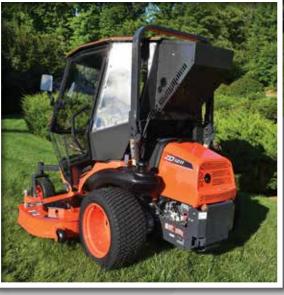

## **KUBOTA ZD1211 FEATURES AND BENEFITS**

Air Conditioned Operator Enclosure

Fully Assembled Drop On Cab

Fits Mowers equipped with 60" or 72" Mower Deck

Lightweight aluminum construction

Weather tight, full perimeter sealing

Hard-coated scratch-resistant polycarbonate windshield & doors

Effortless entry with large, rear-hinged, lockable side doors that may be quickly removed

Easy fuel tank access

Air Conditioned Comfort. Protection from Dust and Insects.

CURTIS PREMIUM A/C CAB FOR KUBOTA ZD1211

Kubota ZD1211 Featuring Optional Front Windshield Wiper, Side View Mirrors & Roof-Mounted LED Work Lights