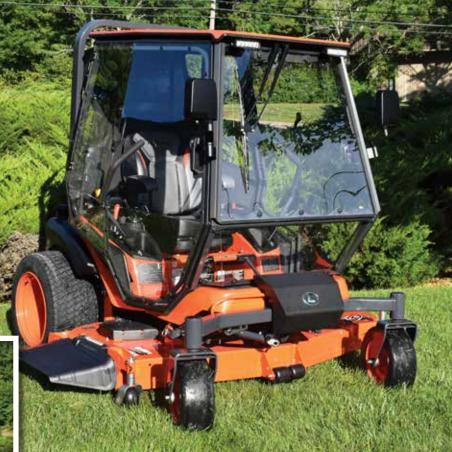

## **KUBOTA ZD1211 FEATURES AND BENEFITS**

Air Conditioned Operator Enclosure

Fully Assembled Drop On Cab

Fits Mowers equipped with 60" or 72" Mower Deck

Lightweight aluminum construction

Weather tight, full perimeter sealing

Hard-coated scratch-resistant polycarbonate windshield & doors

Effortless entry with large, rear-hinged, lockable side doors that may be quickly removed

Easy fuel tank access

Air Conditioned Comfort. Protection from Dust and Insects.

CURTIS PREMIUM A/C CAB FOR KUBOTA ZD1211

Kubota ZD1211 Featuring Optional Front Windshield Wiper, Side View Mirrors & Roof-Mounted LED Work Lights