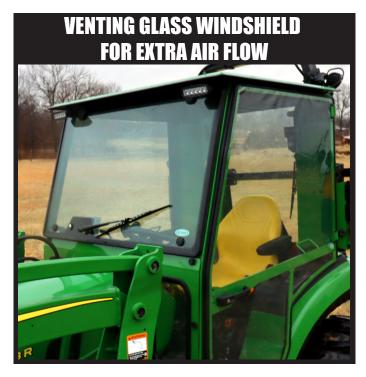

Steel roof with acoustical headliner and tapered drip edge

Venting glass windshield

**Backhoe compatible** 

\*WE RECOMMEND AN OPTIONAL SEAL KIT FOR IMPROVED DRAFT & DUST PROTECTION