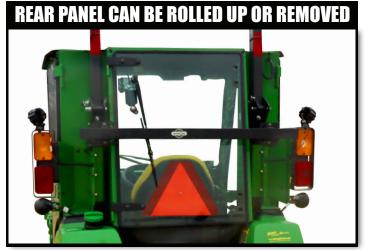

## **CURTIS CAB FEATURES**

Framed, rear hinged, lockable durable clear vinyl doors

Powder coated finish custom factory color matched/corrosion resistant

**Custom designed high** strength Curtis frame

Venting/removable roll-up vinyl rear panel; rolls-up to vent or removes