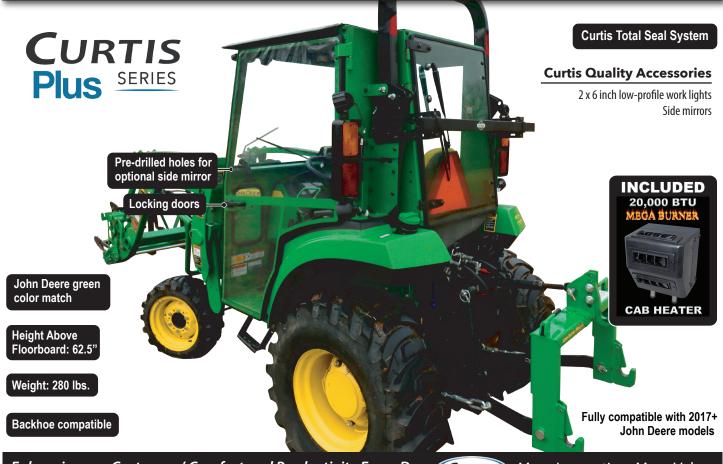

## **CURTIS CAB FEATURES**

Framed, rear hinged, lockable durable clear vinyl doors

Powder coated finish custom factory color matched/corrosion resistant

**Custom designed high** strength Curtis frame

Venting/removable roll-up vinyl rear panel; rolls-up to vent or removes

Steel roof with acoustical headliner and tapered drip edge

Venting glass windshield

**Backhoe compatible** 

\*WE RECOMMEND AN OPTIONAL SEAL KIT FOR IMPROVED DRAFT & DUST PROTECTION