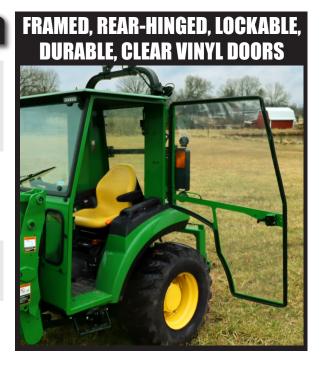

## **CURTIS CAB FEATURES**

Framed, rear hinged, lockable durable clear vinyl doors

Powder coated finish custom factory color matched/corrosion resistant

**Custom designed high** strength Curtis frame

Venting/removable roll-up vinyl rear panel; rolls-up to vent or removes