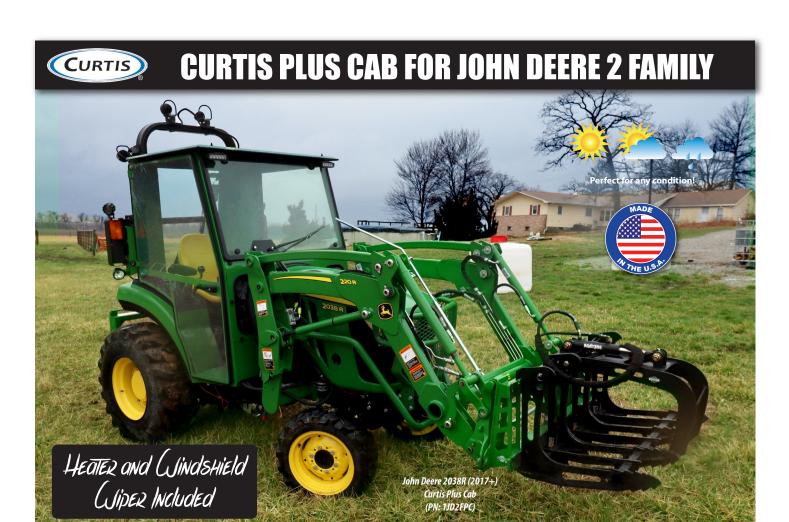

## **CURTIS PLUS CAB FOR JOHN DEERE 2 FAMILY**

Enhancing our Customers' Comfort and Productivity Every Day (Curtis) More Innovation. More Value.

**AUTHORIZED DEALER** 

(PN: 1JD2FPC) (2017+)

IOHN DEFREIS A REGISTERED TRADEMARK OF IOHN DEFRE CORPORATION CURTIS INDUSTRIES LLC AND ITS PRODUCTS ARE NOT ENDORSED BY OR AFEILIATED WITH JOHN DEFRE CORPORATION

Fits John Deere 2032R | 2038R (2017+ model years)