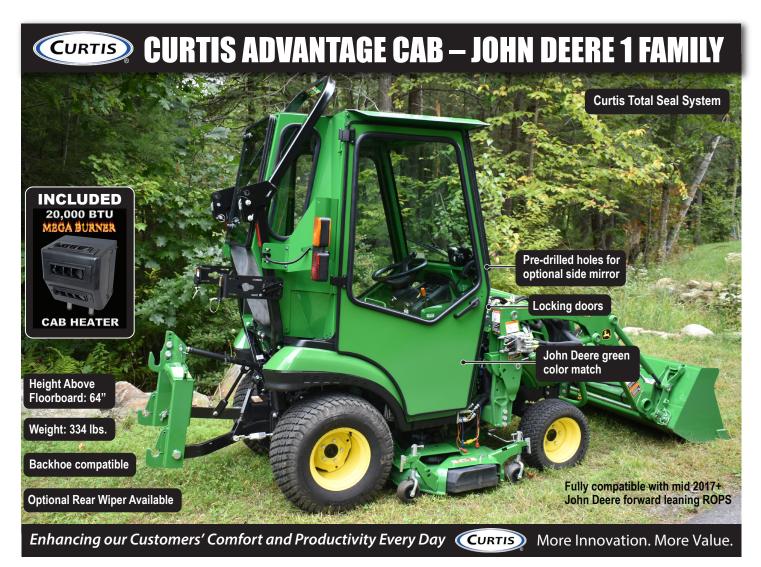

## **CURTIS CAB FEATURES**

Lockable, rear-hinged steel doors with large glass windows

Glass rear panel is pin-hinged for easy toolless removal

Steel roof with acoustical headliner and tapered drip edge

Powder coated finish - custom factory color matched/corrosion resistant

Venting glass windshield

strength Curtis frame
Backhoe compatible

**Custom designed high** 

# **CURTIS QUALITY ACCESSORIES**