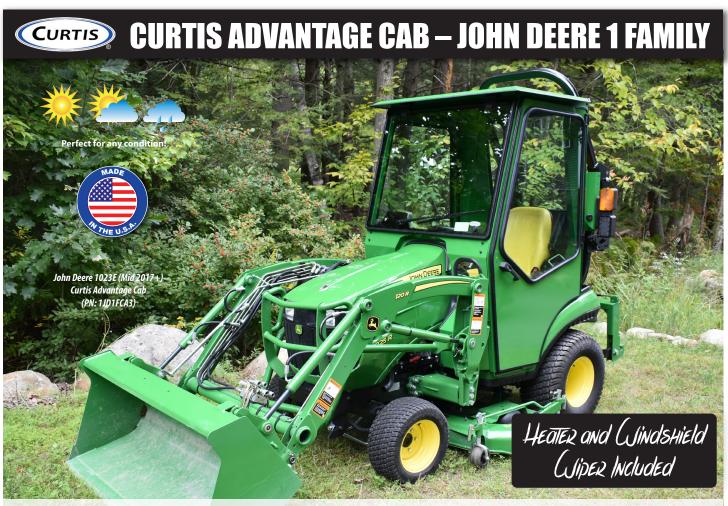

Fits John Deere 1023E & 1025R (mid-2017+ ROPS model years)

## **CURTIS CAB FEATURES**

Lockable, rear-hinged steel doors with large glass windows

Glass rear panel is pin-hinged for easy toolless removal

Steel roof with acoustical headliner and tapered drip edge

Powder coated finish - custom factory color matched/corrosion resistant

Venting glass windshield

strength Curtis frame
Backhoe compatible

**Custom designed high** 