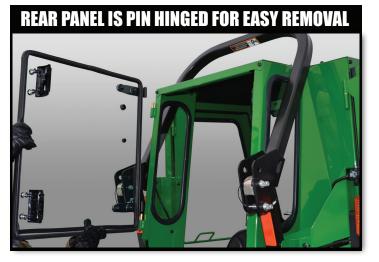

## **CURTIS CAB FEATURES**

Lockable, rear-hinged steel doors with large glass windows

Glass rear panel is pin-hinged for easy toolless removal

Steel roof with acoustical headliner and tapered drip edge

Powder coated finish - custom factory color matched/corrosion resistant