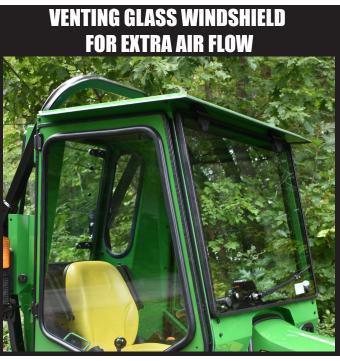

Venting glass windshield

strength Curtis frame
Backhoe compatible

**Custom designed high** 