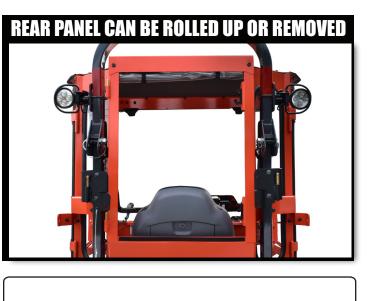

## **CURTIS CAB FEATURES**

| Durable, clear, vinyl doors<br>zip in place and roll up for<br>storage        | Venting/removable roll-u<br>vinyl rear panel; rolls-up<br>to vent or removes |
|-------------------------------------------------------------------------------|------------------------------------------------------------------------------|
| Powder coated finish –<br>custom factory color<br>matched/corrosion resistant | Steel roof with acoustical<br>headliner and tapered<br>drip edge             |
| Custom designed high strength Curtis frame                                    | Venting glass windshield                                                     |
|                                                                               |                                                                              |