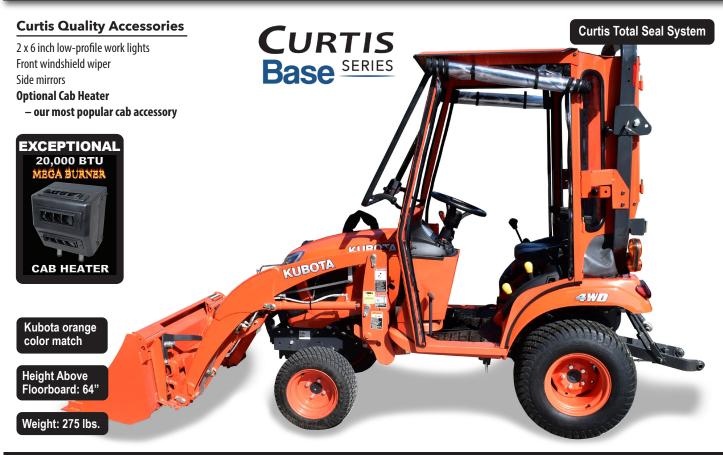

## **CURTIS CAB FEATURES**

| Durable, clear, vinyl doors<br>zip in place and roll up for<br>storage        | Venting/removable roll-u<br>vinyl rear panel; rolls-up<br>to vent or removes |
|-------------------------------------------------------------------------------|------------------------------------------------------------------------------|
| Powder coated finish –<br>custom factory color<br>matched/corrosion resistant | Steel roof with acoustical<br>headliner and tapered<br>drip edge             |
| Custom designed high strength Curtis frame                                    | Venting glass windshield                                                     |
|                                                                               |                                                                              |