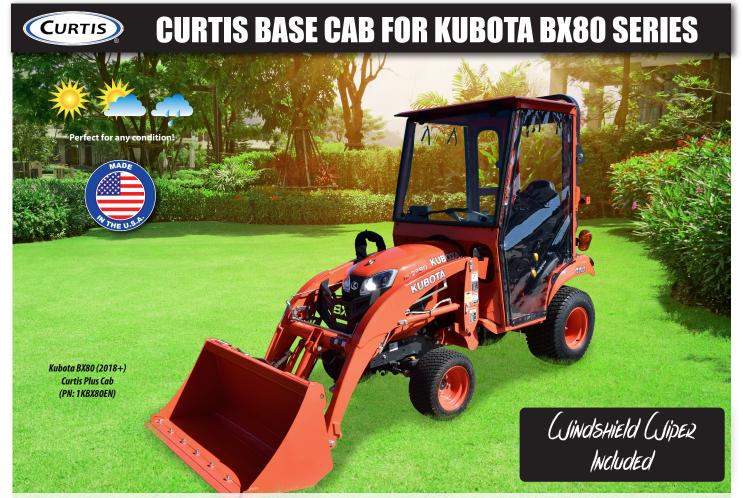

## Fits Kubota BX1880, BX2380 & BX2680 (2018+ model years)

## ROLL-UP VINYL DOORS -GREAT OPERATOR VISIBILITY

\*WE RECOMMEND AN OPTIONAL SEAL KIT FOR IMPROVED DRAFT & DUST PROTECTION

Enhancing our Customers' Comfort and Productivity Every Day CURTIS More Innovation. More Value.