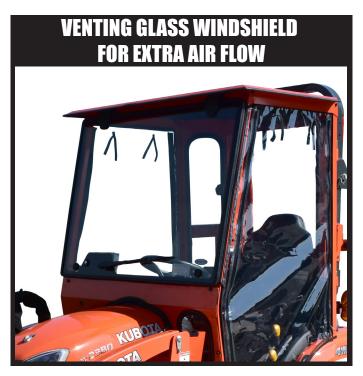

## **CURTIS CAB FEATURES**

| Durable, clear, vinyl doors<br>zip in place and roll up for<br>storage        | Venting/removable roll-u<br>vinyl rear panel; rolls-up<br>to vent or removes |
|-------------------------------------------------------------------------------|------------------------------------------------------------------------------|
| Powder coated finish –<br>custom factory color<br>matched/corrosion resistant | Steel roof with acoustical<br>headliner and tapered<br>drip edge             |
| Custom designed high strength Curtis frame                                    | Venting glass windshield                                                     |
|                                                                               |                                                                              |