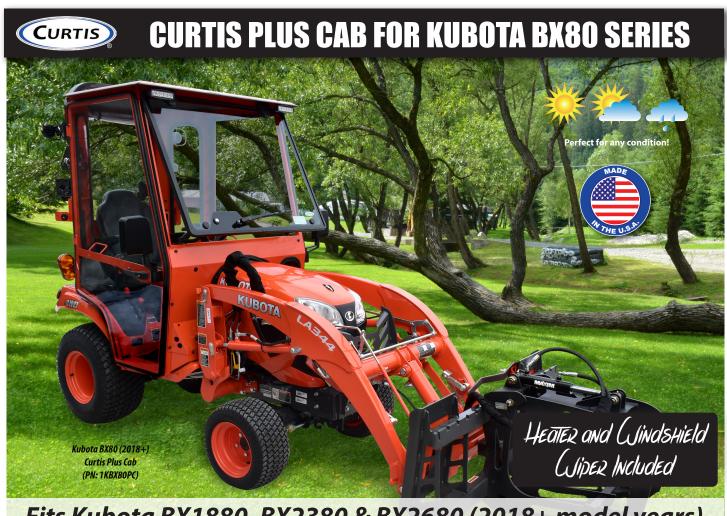

Fits Kubota BX1880, BX2380 & BX2680 (2018+ model years)

## **CURTIS PLUS CAB FOR KUBOTA BX80 SERIES**

Enhancing our Customers' Comfort and Productivity Every Day (Curtis) More Innovation. More Value.

**AUTHORIZED DEALER** 

(PN: 1KBX80PC) (2018+)

\* Kubota is a registered trademark for kubota corporation. Curtis industries, llc and its products are not endorsed by or affiliated with kubota corporation.