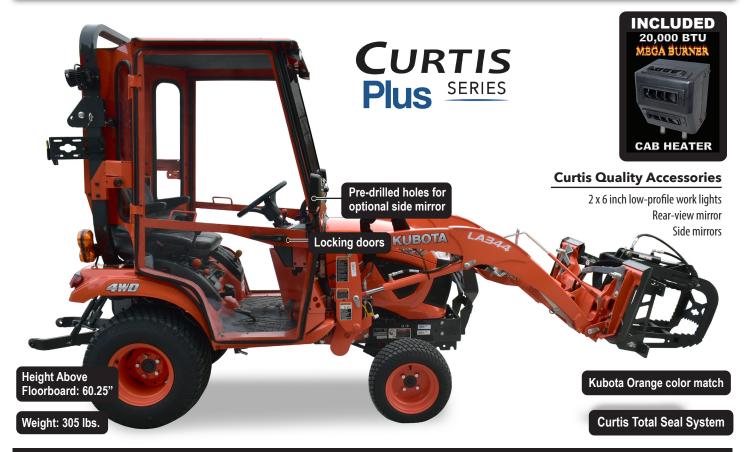

## **CURTIS CAB FEATURES**

Framed, rear hinged, lockable durable clear vinyl doors

Powder coated finish – custom factory color matched/corrosion resistant

Custom designed high strength Curtis frame

Venting/removable roll-up vinyl rear panel; rolls-up to vent or removes

Steel roof with acoustical headliner and tapered drip edge

Venting glass windshield

\*WE RECOMMEND AN OPTIONAL SEAL KIT FOR IMPROVED DRAFT & DUST PROTECTION