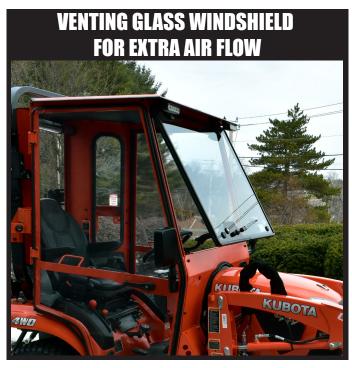

Steel roof with acoustical headliner and tapered drip edge

Venting glass windshield

\*WE RECOMMEND AN OPTIONAL SEAL KIT FOR IMPROVED DRAFT & DUST PROTECTION