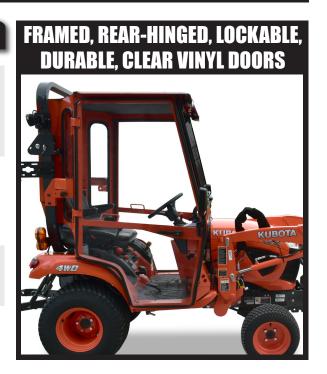

## **CURTIS CAB FEATURES**

Framed, rear hinged, lockable durable clear vinyl doors

Powder coated finish – custom factory color matched/corrosion resistant

Custom designed high strength Curtis frame

Venting/removable roll-up vinyl rear panel; rolls-up to vent or removes