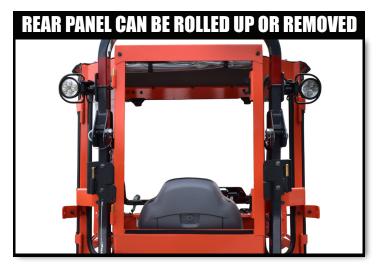

## **CURTIS CAB FEATURES**

Framed, rear hinged, lockable durable clear vinyl doors

Powder coated finish – custom factory color matched/corrosion resistant

Custom designed high strength Curtis frame

Venting/removable roll-up vinyl rear panel; rolls-up to vent or removes